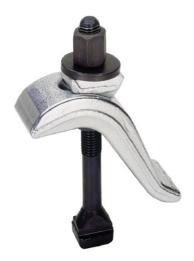

# infinitely adjustable clamp, complete

# Application:

For clamping workpieces. It is designed to withstand extremely high loads and is particularly suitable for clamping cutting tools and punches.

#### Version:

• made of steel, forged, tempered and galvanised.

## Advantage:

 The infinitely variable adjustable clamp quickly spans various clamping heights without any additional support and requires little space on the machine table.

| Art. no.                               | 26223 020 |
|----------------------------------------|-----------|
| For table grooves according to DIN 650 | 14 mm     |
| Min./max. clamping height              | 0-50 mm   |
| Clamping shoe length                   | 140 mm    |
| Clamping shoe width                    | 50 mm     |
| Bore diameter                          | 17 mm     |
| Distance 2                             | 60 mm     |
| Distance                               | 30 mm     |
| Distance 1                             | 55 mm     |
| Slot nut width of clamping screw       | 14 mm     |