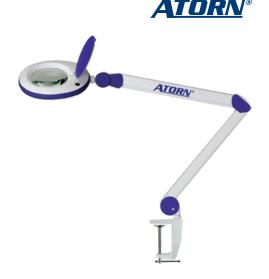

# LED magnifying lamp

## Application

For magnifying small parts with additional light source.

#### Version

- Bright illumination with 90 ultra bright SMD LEDs
- Segmented LED switching in 2 stages
- Non-slip, well-designed, soft plastic ring for impact protection
- 6500 K colour temperature (daylight)

#### Advantage

- Extremely low power consumption (only approx. 9 watts)
- Metal arm with plastic cover, no danger of pinching
- Long LED service life, no risk of breakage
- External switch for use as a table lamp
- High-quality lens

### Delivery

Magnifying lamp, 65 mm table clamp and instructions

| Art. No.      | 41333 055                        |
|---------------|----------------------------------|
| Magnification | 2,25-times                       |
| Lens diameter | 127 mm                           |
| Lens design   | Biconvex                         |
| Lens material | Glass                            |
| Version       | Articulated arm with table clamp |