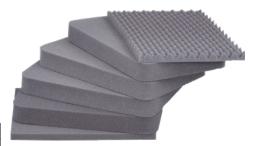

## Execution:

Set consisting of multiple foam insert panels, one base panel each and one convoluted foam cut-out for the lid

| Art. no.      | 50017 356 |
|---------------|-----------|
| Brand         | ALUTEC    |
| Gross Weight  | 0.800 kg  |
| Product Group | 5AG       |