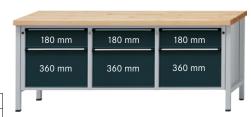

## Cabinet workbench, series V 2000 Zinc sheet coating 2000 mm, 6 drawers with full extension

## **Execution:**

- Solidly welded steel sheet construction
- Base made of square-section steel tube 45 x 45 x 2 mm, with level compensation
- $\blacksquare$  2 drawers on the left and right and in the centre, 100% full extension, 1 x front height 180 mm and 1 x front height 360 mm

| Art. no.                                                        | 50221 236                |
|-----------------------------------------------------------------|--------------------------|
| Brand                                                           | ANKE                     |
| Number of drawers                                               | 6 PCS                    |
| Working height                                                  | 900 mm                   |
| Worktop width                                                   | 2000 mm                  |
| Worktop height                                                  | 50 mm                    |
| Pullout type                                                    | Full extension           |
| Worktop depth                                                   | 700 mm                   |
| Colour of front                                                 | Anthracite grey RAL 7016 |
| Cabinet colour                                                  | Light grey RAL 7035      |
| Drawer surface                                                  | 0.27 m <sup>2</sup>      |
| With single pull-out safety brake                               | Yes                      |
| Levelling                                                       | Yes                      |
| Lock type                                                       | DOM® locking system      |
| Drawer front height                                             | 3 x 180 mm, 3 x 360 mm   |
| Surface                                                         | Powder-coated            |
| Drawer width (inner dimension)                                  | 500 mm                   |
| Drawer width (inner dimension) x drawer depth (inner dimension) | 500 x 540 mm             |
| Load-carrying capacity                                          | 1500 kg                  |
| Drawer depth (inner dimension)                                  | 540 mm                   |
| Load-carrying capacity per drawer                               | 100 kg                   |
| Material of worktop                                             | Zinc sheet covering      |
| Central locking                                                 | Yes                      |
| Gross Weight                                                    | 207.000 kg               |
| Product Group                                                   | 502                      |