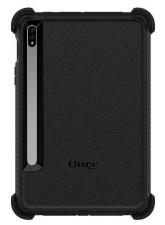

## Defender for Galaxy Tab S7

Defend your device against drops, dirt and scrapes with Defender Series. Combining a solid internal shell with a resilient outer slipcover, Defender Series deflects the action and accidents that come your way every day. Plus, the included shield stand doubles as a kickstand and screen protector.

## Features /

- Multi-layer defense from the solid inner shell and resilient outer cover
- Port covers block dirt, dust and lint from getting into jacks and ports
- Shield stand for hands-free convenience and added screen protection
- Hassle-free customer service

Black 77-65207 840104213667

| Product Name:             | Defender Series                                                |
|---------------------------|----------------------------------------------------------------|
| Device Compatibility:     | Galaxy Tab S7                                                  |
| Unit Dimensions:          | 10.87-in x 7.39-in x 1.15-in   27.61-cm x 18.77-cm x 2.92-cm   |
| Unit Weight:              | 1.02-lbs   464.78-g                                            |
| Languages:                | en/fr/de/es/it/pt/ja/ko/zh/zht                                 |
| Master Carton Quantity:   | 10                                                             |
| Master Carton Weight:     | 11.17-lb   5067.90-g                                           |
| Master Carton Dimensions: | 11.06-in x 7.94-in x 11.38-in   28.09-cm x 20.17-cm x 28.91-cm |