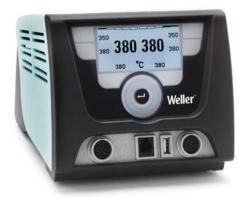

## Scope of delivery

- > WX 2 Soldering Power Unit, 230V F/G
- > Intelligent Ultra Soldering Iron WXUP MS 24V, 150W with RTU032SMS tip
- > Safety Rest WSR 200

More information visit weller-tools.com