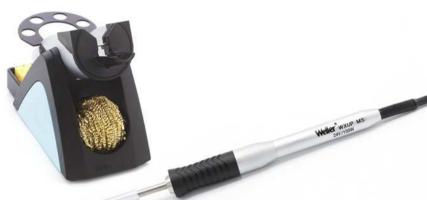

## Scope of delivery

- > WX 2 Soldering Power Unit, 230V F/G
- > Intelligent Ultra Soldering Iron WXUP MS 24V, 150W with RTU032SMS tip
- > Safety Rest WSR 200

More information visit weller-tools.com