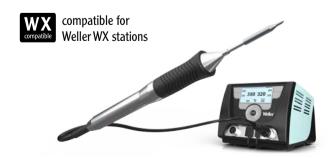

## WX 2012 ULTRA MS Soldering Station Set for heavy duty soldering applications and largest components

Triple awarded, patented active tip technology that works with Weller WX stations.

20% DISCOUNT

€ 682,00

The powerful, user-friendly set offers maximum power for **heavy duty soldering applications** in LED soldering, solar technology, electronic market, multi-layer boards, large heat sinks or hyper frequency PCB with a big dissipater

## MIL-SPEC / IPC standard

The active MS (military standard) soldering tip is fully compliant with IPC industry standards IPC - TM-650 2.5.33 Measurement of Electrical Overstress from Soldering Hand Tools and it is also MIL-SPEC compliant that guarantees no damage in the sensitive micro components and workplaces.