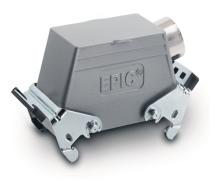

#### Housing design H-B. The industry standard.

The smallest housing with single and double lever. The right housing is available for every application

Automation

Industrial machinery and plant engineering

#### Info

Universal, robust metal housings size H-B 10

#### **Product features**

Hood, low version **Dual levers** Side cable entry Versions with neck