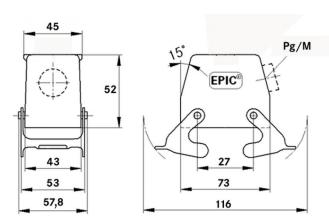

#### **Technical Data**

| Article:           | H-B 10 TSB M25                                                                           |
|--------------------|------------------------------------------------------------------------------------------|
| M:                 | 25                                                                                       |
| Neck:              | yes                                                                                      |
| Pieces / PU:       | 10                                                                                       |
| Material:          | Housing: powder-coated aluminium alloy, grey<br>Lever: zinc-plated steel<br>Sealing: NBR |
| Protection rating: | IP 65 (latched)                                                                          |
| Temperature range: | -40 °C to +100 °C, short-term up to +125 °C                                              |