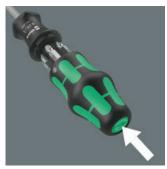

## Bit-holding handle with bit magazine

The handle can be opened via an operating button. A magazine for 6 bits is integrated in the handle.

Handle/interchangeable blade system

The handle/interchangeable blade system allows rapid exchange of the blades required for a wide range of applications.

## **Tough-absorbing bits**

Tough-absorbing Wera bits (Z) prevent any premature breakage of the drive tip.

Kraftform Kompakt 20, 22, 25, 26, 27, 28

Prevents hand injuries

Kraftform

The outstanding design of the Kraftform handle that fits perfectly into the hand prevents hand injuries such as blisters and calluses.

The basic idea for the prototype of the Kraftform handle - that the hand should dictate the design has, right through to today, proved to be correct. In cooperation with the internationally recognised Fraunhofer IAO Institute, Wera developed a screwdriver handle designed to match the shape of the human hand as long ago as the 1960s. After a long development phase, the Wera Kraftform handle was launched to the market in 1968. It has been optimised through the years with new technologies, but has kept its proven shape. After all, the human hand has not changed either.