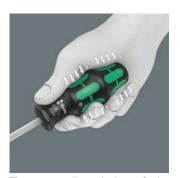

## Bit-holding handle with bit magazine

The handle can be opened via an operating button. A magazine for 6 bits is integrated in the handle.

Handle/interchangeable blade system

The handle/interchangeable blade system allows rapid exchange of the blades required for a wide range of applications.

## **Tough-absorbing bits**

Tough-absorbing Wera bits (Z) prevent any premature breakage of the drive tip.

Kraftform Kompakt 20, 22, 25, 26, 27, 28

Prevents hand injuries

Kraftform

The outstanding design of the Kraftform handle that fits perfectly into the hand prevents hand injuries such as blisters and calluses.