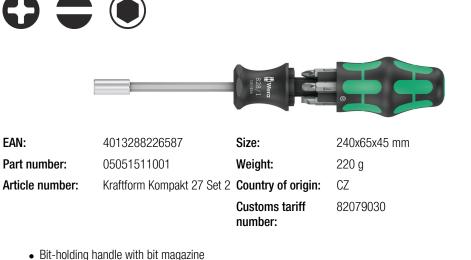

Kraftform Kompakt 27 Set 2, 7 pieces

Kraftform Kompakt 20, 22, 25, 26, 27, 28

- Bit holder with strong permanent magnet which holds bits firmly
- · Magazine integrated in the handle for bit storage
- With 6 bits in the magazine: Phillips-head Phillips and slotted; tough

Kraftform Kompakt 27 Set 2, 7 pieces

Kraftform Kompakt 20, 22, 25, 26, 27, 28

Wera Be + TOOL Rebel

Set contents:

828/1 Bitholding screwdriver, with strong permanent magnet; magazine for 6 bits in the handle, 1/4"