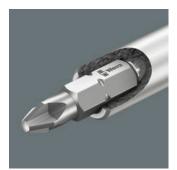

## **Tough-absorbing bits**

Tough-absorbing Wera bits (Z) prevent any premature breakage of the drive tip.

Kraftform Kompakt 20, 22, 25, 26, 27, 28

Prevents hand injuries

Kraftform

The outstanding design of the Kraftform handle that fits perfectly into the hand prevents hand injuries such as blisters and calluses.