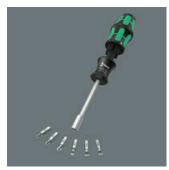

Kraftform Kompakt 27 Set 2, 7 pieces

Kraftform Kompakt 20, 22, 25, 26, 27, 28

- Bit holder with strong permanent magnet which holds bits firmly
- · Magazine integrated in the handle for bit storage
- With 6 bits in the magazine: Phillips-head Phillips and slotted; tough

Kraftform Kompakt 27 Set 2, 7 pieces

Kraftform Kompakt 20, 22, 25, 26, 27, 28

Wera Be + TOOL Rebel

Set contents:

828/1 Bitholding screwdriver, with strong permanent magnet; magazine for 6 bits in the handle, 1/4"