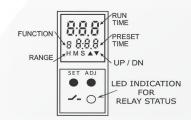

#### Programmable:

- Preset Time: The Timer Duration selected by the user
- Run Time: In Down counting ▼ mode it indicates the time remaining, while in Up counting \(^{\text{a}}\) mode indicates the elapsed time.
- Default Mode: Down counting
- Up/Down ✓ blinks during the Timer Duration (T)

#### Operating modes