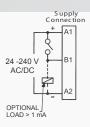

#### Specifications:

- Input voltage range
- Relay Capability
- Temp range
- Time ranges