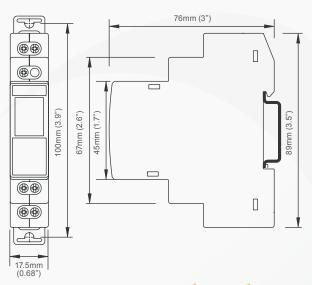

#### **Features**

- Compact 17.5mm wide DIN rail mountable
- 3 digit LCD for easy programming and run time indication
- Tamper proof with key lock feature
- Wide timing range: 0.1s 999Hr
- Multi-function: 8 (7954) or 18 (7957) selectable operating modes
- Universal Voltage: 24 240VAC/VDC
- · Option to select up/down timing
- · CE, UL & cUL approved
- 8 AMP Form C (SPDT) Relay outputs