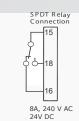

#### **Features**

- Compact 17.5mm wide DIN rail mountable
- 3 digit LCD for easy programming and run time indication
- Tamper proof with key lock feature
- Wide timing range: 0.1s 999Hr
- Multi-function: 8 (7954) or 18 (7957) selectable operating modes
- Universal Voltage: 24 240VAC/VDC
- · Option to select up/down timing
- · CE, UL & cUL approved
- 8 AMP Form C (SPDT) Relay outputs