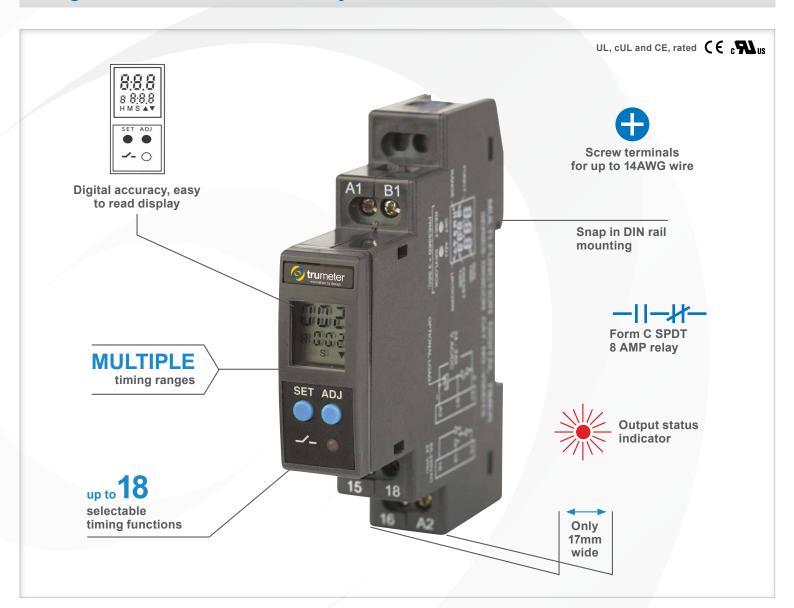

## **Programmable DIN Rail Time Relay**

Trumeter's new range of digital time relays offer 8 or 18 operating modes, easily configured on the 3 digit LCD display: a wide range of 0.1s - 999Hr to suit all applications; a clear indication of the relay status via the front panel LED; can accept a wide range of operating voltages for most installations. The keylock feature means settings cannot be tampered with, for 100% reliable operation.

#### **Features**

- Compact 17.5mm wide DIN rail mountable
- 3 digit LCD for easy programming and run time indication
- Tamper proof with key lock feature
- Wide timing range: 0.1s 999Hr
- Multi-function: 8 (7954) or 18 (7957) selectable operating modes
- Universal Voltage: 24 240VAC/VDC
- · Option to select up/down timing
- · CE, UL & cUL approved
- 8 AMP Form C (SPDT) Relay outputs

#### Programmable:

- Preset Time: The Timer Duration selected by the user
- Run Time: In Down counting ▼ mode it indicates the time remaining, while in Up counting \(^{\text{a}}\) mode indicates the elapsed time.
- Default Mode: Down counting
- Up/Down ✓ blinks during the Timer Duration (T)