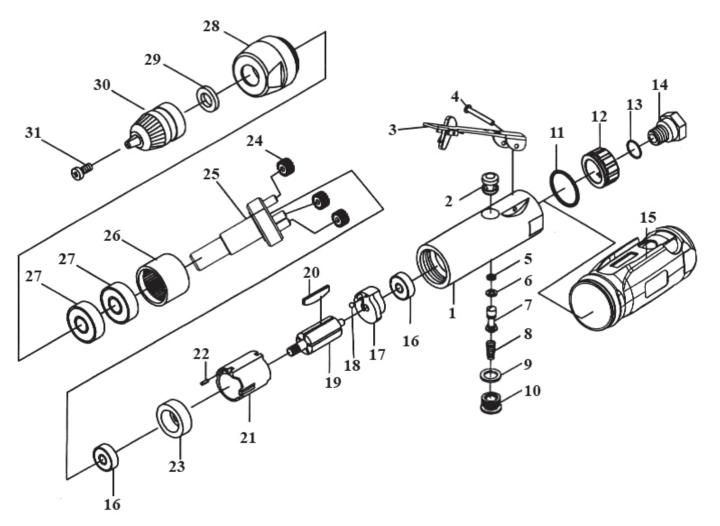

## Air Drill Straight with Ø10mm - Keyless Chuck

Model No: GSA232

| Item | Part No.  | Description         |
|------|-----------|---------------------|
| 1    | GSA232.01 | HOUSING             |
| 2    | GSA232.02 | VALVE BUSHING       |
| 3    | GSA232.03 | TRIGGER ASS'Y       |
| 4    | GSA232.04 | TRIGGER PIN         |
| 5    | GSA232.05 | O-RING              |
| 6    | GSA232.06 | O-RING              |
| 7    | GSA232.07 | THROTTLE VALVE      |
| 8    | GSA232.08 | SPRING              |
| 9    | GSA232.09 | O-RING              |
| 10   | GSA232.10 | NUT                 |
| 11   | GSA232.11 | O-RING              |
| 12   | GSA232.12 | MUFFLE COVER        |
| 13   | GSA232.13 | O-RING              |
| 14   | GSA232.14 | AIR INLET CONNECTOR |
| 15   | GSA232.15 | HOUSING SLEEVE      |
| 16   | B/626ZZ   | BEARING 626ZZ       |

| Item | Part No.  | Description                                   |
|------|-----------|-----------------------------------------------|
| 17   | GSA232.17 | END PLATE                                     |
| 18   | SB-2.5    | STEEL BALL 2.5mm                              |
| 19   | GSA232.19 | ROTOR                                         |
| 20   | GSA232.20 | ROTOR BLADE                                   |
| 21   | GSA232.21 | CYLINDER                                      |
| 22   | GSA232.22 | STRAIGHT PIN                                  |
| 23   | GSA232.23 | FRONT PLATE                                   |
| 24   | GSA232.24 | PLANET GEAR                                   |
| 25   | GSA232.25 | WORK SPINDLE                                  |
| 26   | GSA232.26 | GEAR RING                                     |
| 27   | B/6201ZZ  | BEARING 6201ZZ                                |
| 28   | GSA232.28 | FRONT HOUSING                                 |
| 29   | GSA232.29 | WASHER                                        |
| 30   | DC/J-38HC | DRILL CHUCK KEYLESS 3/8" x 24 THROUGH<br>HOLE |
| 31   | GSA232.31 | CHUCK SCREW (M5x18 L/H)                       |