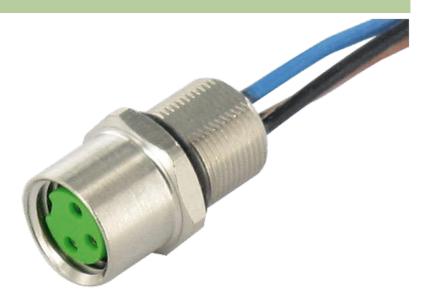

## M8 female receptacle front mount incl. nut

wires PP 3x0.25 0.5m

Flange M8 female 3-pole Front mounting Mounting nut with multi-strand wire

#### Illustration

stay connected