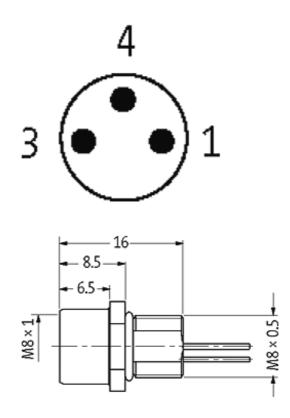

## M8 female receptacle front mount incl. nut

wires PP 3x0.25 0.5m

Flange M8 female 3-pole Front mounting Mounting nut with multi-strand wire

# **Female**

Product may differ from Image

| Form                          |                                                                         |
|-------------------------------|-------------------------------------------------------------------------|
|                               | 08573                                                                   |
| Technical Data                |                                                                         |
| Operating voltage             | max. 60 V AC/DC                                                         |
| Operating current per contact | max. 4 A                                                                |
| Locking of ports              | Screw thread M8 $\times$ 1 mm (recommended torque 0.4 Nm) self-securing |
| Protection                    | IP67 inserted and tightened (EN 60529)                                  |
| Cables                        |                                                                         |
| Cable number                  | 970                                                                     |
| No./diameter of wires         | $3 \times 0.25 \text{ mm}^2$                                            |
| Wire isolation                | PP (br, bk, bl)                                                         |
| Shore hardness outer jacket   | 70 ± 5D                                                                 |
| Outer diameter                | approx. 1.25 mm                                                         |
| Bend radius (fixed)           | 5 × outer Ø                                                             |
| Bend radius (moving)          | 10 × outer Ø                                                            |
| Temperature range (fixed)     | -40+80 °C                                                               |
| Temperature range (mobile)    | -25+80 °C                                                               |
| Commercial data               |                                                                         |