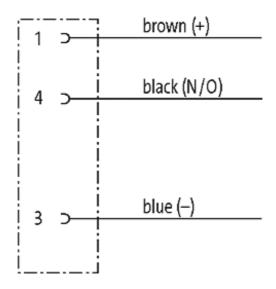

## M8 female receptacle front mount incl. nut

wires PP 3x0.25 0.5m

Flange M8 female 3-pole Front mounting Mounting nut with multi-strand wire

# **Female**

Product may differ from Image

| Form                          |                                                                         |
|-------------------------------|-------------------------------------------------------------------------|
|                               | 08573                                                                   |
| Technical Data                |                                                                         |
| Operating voltage             | max. 60 V AC/DC                                                         |
| Operating current per contact | max. 4 A                                                                |
| Locking of ports              | Screw thread M8 $\times$ 1 mm (recommended torque 0.4 Nm) self-securing |
| Protection                    | IP67 inserted and tightened (EN 60529)                                  |
| Cables                        |                                                                         |
| Cable number                  | 970                                                                     |
| No./diameter of wires         | $3 \times 0.25 \text{ mm}^2$                                            |
| Wire isolation                | PP (br, bk, bl)                                                         |
| Shore hardness outer jacket   | 70 ± 5D                                                                 |
| Outer diameter                | approx. 1.25 mm                                                         |
| Bend radius (fixed)           | 5 × outer Ø                                                             |
| Bend radius (moving)          | 10 × outer Ø                                                            |
| Temperature range (fixed)     | -40+80 °C                                                               |
| Temperature range (mobile)    | -25+80 °C                                                               |
| Commercial data               |                                                                         |