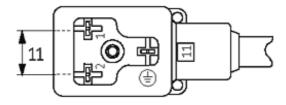

#### Illustration

stay connected

Product may differ from Image

#### **Form**

11041

| Technical Data                |                                        |
|-------------------------------|----------------------------------------|
| Operating voltage             | 110 V AC/DC (95121 V AC/DC)            |
| Operating current per contact | max. 4 A                               |
| Switch off peak               | max. 250 V                             |
| Switch off delay time         | max. 20 ms                             |
| Locking of ports              | M3 (recommended torque 0.4 Nm)         |
| Protection                    | IP67 inserted and tightened (EN 60529) |
| Housing                       | Black plastic (gray on request)        |
| Cables                        |                                        |
| Cable number                  | 216                                    |
| No./diameter of wires         | 3 × 0.75 mm²                           |
| Wire isolation                | PVC (bk, num, gnye)                    |
| Jacket Color                  | gray                                   |
| Shore hardness outer jacket   | 80 ± 5A                                |
| Material (jacket)             | PVC                                    |
| Outer diameter                | approx. 5.9 mm                         |
| Bend radius (fixed)           | 5 × outer Ø                            |
| Bend radius (moving)          | 10 × outer Ø                           |
| Temperature range (fixed)     | -30+70 °C                              |
| Temperature range (mobile)    | -5+70 °C                               |
| General data                  |                                        |
| Temperature range             | -25+85 °C, depending on cable quality  |
| Commercial data               |                                        |