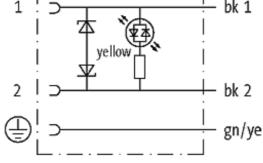

## **MSUD VALVE PLUG FORM BI 11MM**

PVC 3X0.75 GRAY, 5m

Form BI (11 mm) industrial standard 110 V AC/DC with LED and suppression

Further cable lengths on request. Plastic housings with good resistance against chemicals and oils. The resistance to aggressive media should be individually tested for your application. Further details on request.

#### **Form**

11041

| Technical Data                |                                        |
|-------------------------------|----------------------------------------|
| Operating voltage             | 110 V AC/DC (95121 V AC/DC)            |
| Operating current per contact | max. 4 A                               |
| Switch off peak               | max. 250 V                             |
| Switch off delay time         | max. 20 ms                             |
| Locking of ports              | M3 (recommended torque 0.4 Nm)         |
| Protection                    | IP67 inserted and tightened (EN 60529) |
| Housing                       | Black plastic (gray on request)        |
| Cables                        |                                        |
| Cable number                  | 216                                    |
| No./diameter of wires         | 3 × 0.75 mm²                           |
| Wire isolation                | PVC (bk, num, gnye)                    |
| Jacket Color                  | gray                                   |
| Shore hardness outer jacket   | 80 ± 5A                                |
| Material (jacket)             | PVC                                    |
| Outer diameter                | approx. 5.9 mm                         |
| Bend radius (fixed)           | 5 × outer Ø                            |
| Bend radius (moving)          | 10 × outer Ø                           |
| Temperature range (fixed)     | -30+70 °C                              |
| Temperature range (mobile)    | -5+70 °C                               |
| General data                  |                                        |
| Temperature range             | -25+85 °C, depending on cable quality  |
| Commercial data               |                                        |