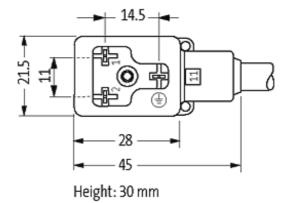

#### Illustration

stay connected

Product may differ from Image

#### **Form**

11041

| Technical Data                |                                        |
|-------------------------------|----------------------------------------|
| Operating voltage             | 110 V AC/DC (95121 V AC/DC)            |
| Operating current per contact | max. 4 A                               |
| Switch off peak               | max. 250 V                             |
| Switch off delay time         | max. 20 ms                             |
| Locking of ports              | M3 (recommended torque 0.4 Nm)         |
| Protection                    | IP67 inserted and tightened (EN 60529) |
| Housing                       | Black plastic (gray on request)        |
| Cables                        |                                        |
| Cable number                  | 216                                    |
| No./diameter of wires         | 3 × 0.75 mm²                           |
| Wire isolation                | PVC (bk, num, gnye)                    |
| Jacket Color                  | gray                                   |
| Shore hardness outer jacket   | 80 ± 5A                                |
| Material (jacket)             | PVC                                    |
| Outer diameter                | approx. 5.9 mm                         |
| Bend radius (fixed)           | 5 × outer Ø                            |
| Bend radius (moving)          | 10 × outer Ø                           |
| Temperature range (fixed)     | -30+70 °C                              |
| Temperature range (mobile)    | -5+70 °C                               |
| General data                  |                                        |
| Temperature range             | -25+85 °C, depending on cable quality  |
| Commercial data               |                                        |