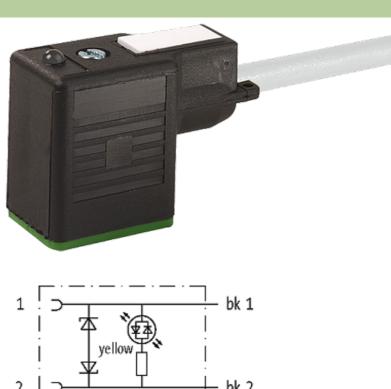

## **MSUD VALVE PLUG FORM BI 11MM**

PVC 3X0.75 GRAY, 5m

Form BI (11 mm) industrial standard 110 V AC/DC with LED and suppression

Further cable lengths on request. Plastic housings with good resistance against chemicals and oils. The resistance to aggressive media should be individually tested for your application. Further details on request.

#### **Form**

11041

| Technical Data                |                                        |
|-------------------------------|----------------------------------------|
| Operating voltage             | 110 V AC/DC (95121 V AC/DC)            |
| Operating current per contact | max. 4 A                               |
| Switch off peak               | max. 250 V                             |
| Switch off delay time         | max. 20 ms                             |
| Locking of ports              | M3 (recommended torque 0.4 Nm)         |
| Protection                    | IP67 inserted and tightened (EN 60529) |
| Housing                       | Black plastic (gray on request)        |
| Cables                        |                                        |
| Cable number                  | 216                                    |
| No./diameter of wires         | 3 × 0.75 mm²                           |
| Wire isolation                | PVC (bk, num, gnye)                    |
| Jacket Color                  | gray                                   |
| Shore hardness outer jacket   | 80 ± 5A                                |
| Material (jacket)             | PVC                                    |
| Outer diameter                | approx. 5.9 mm                         |
| Bend radius (fixed)           | 5 × outer Ø                            |
| Bend radius (moving)          | 10 × outer Ø                           |
| Temperature range (fixed)     | -30+70 °C                              |
| Temperature range (mobile)    | -5+70 °C                               |
| General data                  |                                        |
| Temperature range             | -25+85 °C, depending on cable quality  |
| Commercial data               |                                        |