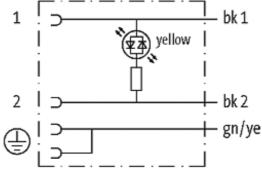

## **MSUD VALVE PLUG FORM A 18MM**

PVC 3X0.75 YELLOW, 5m

Form A (18 mm) 24 V AC/DC with LED

Further cable lengths on request. Plastic housings with good resistance against chemicals and oils. The resistance to aggressive media should be individually tested for your application. Further details on request.

## **Approvals**

|   | ^ | • | - |
|---|---|---|---|
| _ | u |   |   |

18001

| 24 V AC/DC ±25 %  max. 4 A  M3 (recommended torque 0.4 Nm)  IP67 inserted and tightened (EN 60529) |  |  |
|----------------------------------------------------------------------------------------------------|--|--|
| max. 4 A<br>M3 (recommended torque 0.4 Nm)                                                         |  |  |
| M3 (recommended torque 0.4 Nm)                                                                     |  |  |
|                                                                                                    |  |  |
| IP67 inserted and tightened (EN 60529)                                                             |  |  |
|                                                                                                    |  |  |
| Black plastic (gray on request)                                                                    |  |  |
|                                                                                                    |  |  |
| 016                                                                                                |  |  |
| $3 \times 0.75 \text{ mm}^2$                                                                       |  |  |
| PVC (bk, num, gnye)                                                                                |  |  |
| yellow                                                                                             |  |  |
| 80 ± 5A                                                                                            |  |  |
| PVC                                                                                                |  |  |
| approx. 5.9 mm                                                                                     |  |  |
| 5 × outer Ø                                                                                        |  |  |
| 10 × outer Ø                                                                                       |  |  |
| -30+70 °C                                                                                          |  |  |
| -5+70 °C                                                                                           |  |  |
|                                                                                                    |  |  |
| -25+85 °C, depending on cable quality                                                              |  |  |
|                                                                                                    |  |  |
| CZ                                                                                                 |  |  |
| 85444290                                                                                           |  |  |
|                                                                                                    |  |  |