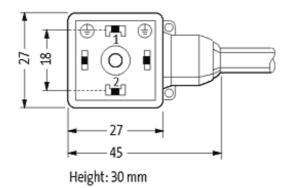

## **MSUD VALVE PLUG FORM A 18MM**

PVC 3X0.75 YELLOW, 5m

Form A (18 mm) 24 V AC/DC with LED

Further cable lengths on request. Plastic housings with good resistance against chemicals and oils. The resistance to aggressive media should be individually tested for your application. Further details on request.

## **Approvals**

|   | ^ | • | - |
|---|---|---|---|
| _ | u |   |   |

18001

| 24 V AC/DC ±25 %  max. 4 A  M3 (recommended torque 0.4 Nm)  IP67 inserted and tightened (EN 60529) |  |  |
|----------------------------------------------------------------------------------------------------|--|--|
| max. 4 A<br>M3 (recommended torque 0.4 Nm)                                                         |  |  |
| M3 (recommended torque 0.4 Nm)                                                                     |  |  |
|                                                                                                    |  |  |
| IP67 inserted and tightened (EN 60529)                                                             |  |  |
|                                                                                                    |  |  |
| Black plastic (gray on request)                                                                    |  |  |
|                                                                                                    |  |  |
| 016                                                                                                |  |  |
| $3 \times 0.75 \text{ mm}^2$                                                                       |  |  |
| PVC (bk, num, gnye)                                                                                |  |  |
| yellow                                                                                             |  |  |
| 80 ± 5A                                                                                            |  |  |
| PVC                                                                                                |  |  |
| approx. 5.9 mm                                                                                     |  |  |
| 5 × outer Ø                                                                                        |  |  |
| 10 × outer Ø                                                                                       |  |  |
| -30+70 °C                                                                                          |  |  |
| -5+70 °C                                                                                           |  |  |
|                                                                                                    |  |  |
| -25+85 °C, depending on cable quality                                                              |  |  |
|                                                                                                    |  |  |
| CZ                                                                                                 |  |  |
| 85444290                                                                                           |  |  |
|                                                                                                    |  |  |