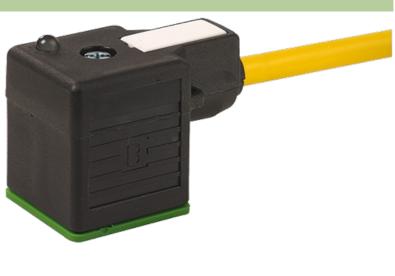

## **MSUD VALVE PLUG FORM A 18MM**

PVC 3X0.75 YELLOW, 5m

Form A (18 mm) 24 V AC/DC with LED

Further cable lengths on request. Plastic housings with good resistance against chemicals and oils. The resistance to aggressive media should be individually tested for your application. Further details on request.

## Illustration

stay connected

Product may differ from Image