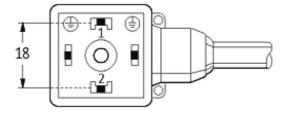

## **MSUD VALVE PLUG FORM A 18MM**

PVC 3X0.75 YELLOW, 5m

Form A (18 mm) 24 V AC/DC with LED

Further cable lengths on request. Plastic housings with good resistance against chemicals and oils. The resistance to aggressive media should be individually tested for your application. Further details on request.

## **Approvals**

|   | ^ | • | - |
|---|---|---|---|
| _ | u |   |   |

18001

| 24 V AC/DC ±25 %  max. 4 A  M3 (recommended torque 0.4 Nm)  IP67 inserted and tightened (EN 60529) |  |  |
|----------------------------------------------------------------------------------------------------|--|--|
| max. 4 A<br>M3 (recommended torque 0.4 Nm)                                                         |  |  |
| M3 (recommended torque 0.4 Nm)                                                                     |  |  |
|                                                                                                    |  |  |
| IP67 inserted and tightened (EN 60529)                                                             |  |  |
|                                                                                                    |  |  |
| Black plastic (gray on request)                                                                    |  |  |
|                                                                                                    |  |  |
| 016                                                                                                |  |  |
| $3 \times 0.75 \text{ mm}^2$                                                                       |  |  |
| PVC (bk, num, gnye)                                                                                |  |  |
| yellow                                                                                             |  |  |
| 80 ± 5A                                                                                            |  |  |
| PVC                                                                                                |  |  |
| approx. 5.9 mm                                                                                     |  |  |
| 5 × outer Ø                                                                                        |  |  |
| 10 × outer Ø                                                                                       |  |  |
| -30+70 °C                                                                                          |  |  |
| -5+70 °C                                                                                           |  |  |
|                                                                                                    |  |  |
| -25+85 °C, depending on cable quality                                                              |  |  |
|                                                                                                    |  |  |
| CZ                                                                                                 |  |  |
| 85444290                                                                                           |  |  |
|                                                                                                    |  |  |