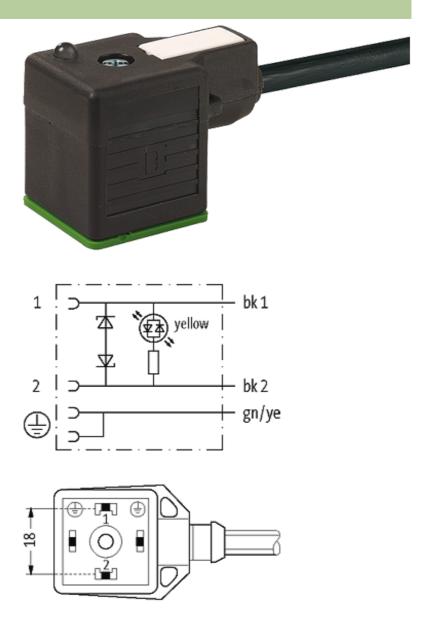

## **MSUD VALVE PLUG FORM A 18MM**

PUR 3X0.75 black 0.8m

MSUD Basic Form A (18 mm) 24 V AC/DC with LED and suppression

Further cable lengths on request. Plastic housings with good resistance against chemicals and oils. The resistance to aggressive media should be individually tested for your application. Further details on request.

## Illustration

stay connected

Product may differ from Image

| Form                          |                                        |
|-------------------------------|----------------------------------------|
|                               | 18027                                  |
| Technical Data                |                                        |
| Operating voltage             | 24 V AC/DC ±25 %                       |
| Operating current per contact | max. 4 A                               |
| Switch off peak               | max. 55 V                              |
| Switch off delay time         | max. 20 ms                             |
| Locking of ports              | M3 (recommended torque 0.4 Nm)         |
| Protection                    | IP67 inserted and tightened (EN 60529) |
| Cables                        |                                        |
| Cable number                  | 626                                    |
| No./diameter of wires         | 3 × 0.75 mm²                           |
| Wire isolation                | PVC (bk, num, gnye)                    |
| C-track properties            | 2 Mio.                                 |
| Jacket Color                  | black                                  |
| Shore hardness outer jacket   | 85 ± 5A                                |
| Material (jacket)             | PUR/PVC (UL/CSA)                       |
| Outer diameter                | approx. 5.9 mm                         |
| Bend radius (fixed)           | 10 × outer Ø                           |
| Bend radius (moving)          | 15 × outer Ø                           |
| Temperature range (fixed)     | -30+80 °C                              |
| Temperature range (mobile)    | -5+80 °C                               |
| Commercial data               |                                        |
| country of origin             | CZ                                     |
| customs tariff number         | 85444290                               |
| minimum order quantity        | 1                                      |