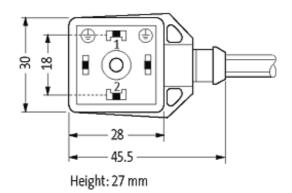

## Illustration

stay connected

Product may differ from Image

| Form                          |                                        |
|-------------------------------|----------------------------------------|
|                               | 18027                                  |
| Technical Data                |                                        |
| Operating voltage             | 24 V AC/DC ±25 %                       |
| Operating current per contact | max. 4 A                               |
| Switch off peak               | max. 55 V                              |
| Switch off delay time         | max. 20 ms                             |
| Locking of ports              | M3 (recommended torque 0.4 Nm)         |
| Protection                    | IP67 inserted and tightened (EN 60529) |
| Cables                        |                                        |
| Cable number                  | 626                                    |
| No./diameter of wires         | 3 × 0.75 mm²                           |
| Wire isolation                | PVC (bk, num, gnye)                    |
| C-track properties            | 2 Mio.                                 |
| Jacket Color                  | black                                  |
| Shore hardness outer jacket   | 85 ± 5A                                |
| Material (jacket)             | PUR/PVC (UL/CSA)                       |
| Outer diameter                | approx. 5.9 mm                         |
| Bend radius (fixed)           | 10 × outer Ø                           |
| Bend radius (moving)          | 15 × outer Ø                           |
| Temperature range (fixed)     | -30+80 °C                              |
| Temperature range (mobile)    | -5+80 °C                               |
| Commercial data               |                                        |
| country of origin             | CZ                                     |
| customs tariff number         | 85444290                               |
| minimum order quantity        | 1                                      |