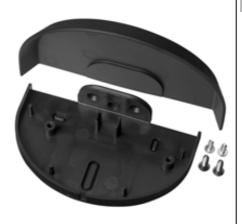

#### **RMS Weather cap**

All-weather hood for RMS series microwave sensors, for ceiling and wall installation

#### **Features**

- Roof mounting- weather cap set for simple mounting on roofs and exposed positions
- Protection from adverse effects of weather such as rain, snow, etc.
- Installation without tools

Color: black