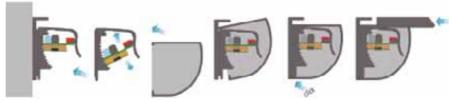

ther hood for RMS series microwave sensors, for ceiling and wall installation

#### **Features**

- Roof mounting- weather cap set for simple mounting on roofs and exposed positions
- Protection from adverse effects of weather such as rain, snow, etc.
- Installation without tools

Color: black

#### **Dimensions**



| rechnical data            |                               |
|---------------------------|-------------------------------|
| Mechanical specifications |                               |
| Material                  | plastic                       |
| Mounting                  | Mounting accessories included |
| Suitable series           |                               |
| Series                    | RMS                           |

### Weather-cap installation

Installation





#### Disassembling:

1)Weather-cap 2)Cover



## **Ceiling-mounting**





#### Disassembling:

Cover