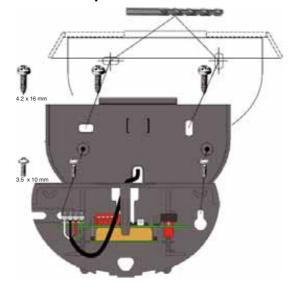

eather hood for RMS series microwave sensors, for ceiling and wall installation

#### **Features**

- Roof mounting- weather cap set for simple mounting on roofs and exposed positions
- Protection from adverse effects of weather such as rain, snow, etc.
- Installation without tools

Color: black

#### **Dimensions**



| rechnical data            |                               |
|---------------------------|-------------------------------|
| Mechanical specifications |                               |
| Material                  | plastic                       |
| Mounting                  | Mounting accessories included |
| Suitable series           |                               |
| Series                    | RMS                           |

### Weather-cap installation

Installation





#### Disassembling:

1)Weather-cap 2)Cover



## **Ceiling-mounting**





#### Disassembling:

Cover