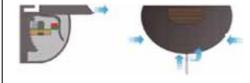

### Weather-cap installation

Installation

#### Disassembling:

1)Weather-cap 2)Cover