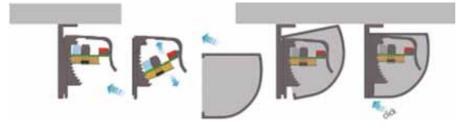

on

#### **Features**

- Roof mounting- weather cap set for simple mounting on roofs and exposed positions
- Protection from adverse effects of weather such as rain, snow, etc.
- Installation without tools

Color: black

#### **Dimensions**



| rechnical data            |                               |
|---------------------------|-------------------------------|
| Mechanical specifications |                               |
| Material                  | plastic                       |
| Mounting                  | Mounting accessories included |
| Suitable series           |                               |
| Series                    | RMS                           |

### Weather-cap installation

Installation





#### Disassembling:

1)Weather-cap 2)Cover



## **Ceiling-mounting**





#### Disassembling:

Cover