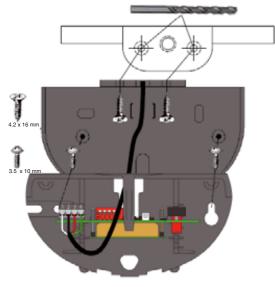

### Weather-cap installation

Installation

#### **Dimensions**

| rechnical data            |                               |
|---------------------------|-------------------------------|
| Mechanical specifications |                               |
| Material                  | plastic                       |
| Mounting                  | Mounting accessories included |
| Suitable series           |                               |
| Series                    | RMS                           |