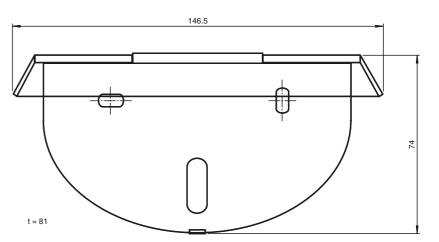

#### **Dimensions**

| rechnical data            |                               |
|---------------------------|-------------------------------|
| Mechanical specifications |                               |
| Material                  | plastic                       |
| Mounting                  | Mounting accessories included |
| Suitable series           |                               |
| Series                    | RMS                           |