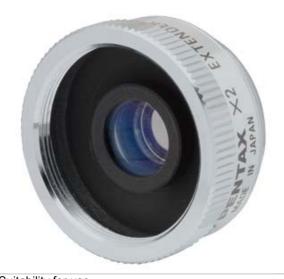

## **SIEMENS**

Data sheet 6GF9001-1BV

Product description

Focal length doubler for extending the focal length of the lens by a factor of 2

DOUBLER FOR FOCAL DISTANCE LENGTH:17.9 MM,
DIAMETER:30.5MM WITH C-THREAD TO BE SCREWED IN
BETWEEN LENS AND CAMERA TO DOUBLE FOCAL DISTANCE

Suitability for use

Focal length doubler with C-mount connection technology for screwing in between the lens and the camera

| Design, dimensions and weight |         |
|-------------------------------|---------|
| Height                        | 17.9 mm |
| Diameter                      | 30.5 mm |