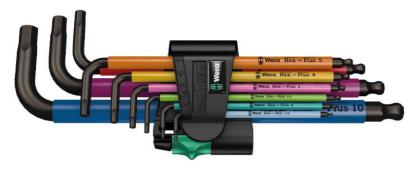

## 950 SPKL/9 SM N Multicolour L-key set, metric, BlackLaser, 9 pieces

L-key set, metric, BlackLaser

EAN 4013288180841 Dimension: 234x88x30 mm

Code: 05022089001 Weight: 572 g
Article-No. Country of origin: CZ

Customs tariff no.: 82054000

- L-keys for hexagonal socket screws
- Hex-Plus allows socket head screws to live longer
- L-keys are quickly to hand thanks to their size markings
- Wear-resistant size marking
- Wear-resistant clip material for enhanced durability

L-keys with thermoplastic sleeve (SPKL) out of easy-to-grip circular material. The sleeve ensures that work is pleasant and easy on the fingers even at low temperatures. All L-keys are quickly to hand thanks to their colour coding and size markings. The wear-resistant clip material ensures secure storage of the L-keys as well as simple removal. For hexagonal socket screws.