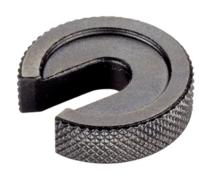

# **Product Description**

The c-washers (slotted washers) are manufactured according to DIN 6372. For better handling, the c-washers have a knurling all around.