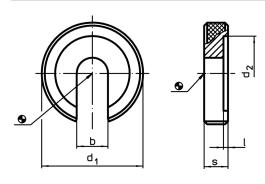

# **Drawing**

#### **Order information**

| Nominal size | Dimensions |     |                |     |    | -   | Art. No.   |
|--------------|------------|-----|----------------|-----|----|-----|------------|
|              | b          | d₁  | d <sub>2</sub> | l I | s  | _   |            |
| [mm]         | [mm]       |     |                |     |    | [9] |            |
| 36           | 37         | 100 | 75             | 2.5 | 20 | 796 | 22290.0036 |