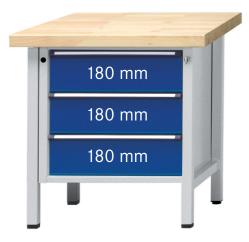

## Cabinet workbench, series V 800 Zinc sheet coating 800 mm, 3 drawers with full extension

## Execution:

- Solidly welded steel sheet construction
- Base made of square-section steel tube 45 x 45 x 2 mm, with level compensation
- 3 drawers with 100% full extension, 3 x front height 180 mm

| Art. no.                                                        | 50201 331             |
|-----------------------------------------------------------------|-----------------------|
| Brand                                                           | ANKE                  |
| Manufacturer Part Number                                        | 999.000.0032          |
| Number of drawers                                               | 3 PCS                 |
| Working height                                                  | 900 mm                |
| Worktop width                                                   | 800 mm                |
| Worktop height                                                  | 50 mm                 |
| Pullout type                                                    | Full extension        |
| Worktop depth                                                   | 700 mm                |
| Colour of front                                                 | Gentian blue RAL 5010 |
| Cabinet colour                                                  | Light grey RAL 7035   |
| Drawer surface                                                  | 0.27 m <sup>2</sup>   |
| With single pull-out safety brake                               | Yes                   |
| Levelling                                                       | Yes                   |
| Lock type                                                       | DOM® locking system   |
| Drawer front height                                             | 3 x 180 mm            |
| Surface                                                         | Powder-coated         |
| Drawer width (inner dimension)                                  | 500 mm                |
| Drawer width (inner dimension) x drawer depth (inner dimension) | 500 x 540 mm          |
| Load-carrying capacity                                          | 1500 kg               |
| Drawer depth (inner dimension)                                  | 540 mm                |
| Load-carrying capacity per drawer                               | 100 kg                |
| Material of worktop                                             | Zinc sheet covering   |
| Central locking                                                 | Yes                   |
| Gross Weight                                                    | 99.978 kg             |
| Product Group                                                   | 502                   |