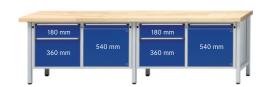

## **Execution:**

- Solidly welded steel sheet construction
- $\blacksquare$  Base made of square-section steel tube 45 x 45 x 2 mm, with level compensation
- 2 drawers with 100% full extension on the left, 1 x front height 180 mm, 1 x front height 360 mm, 1 door, height 540 mm on the right per workstation

| Art. no.                                                        | 50201 457              |
|-----------------------------------------------------------------|------------------------|
| Brand                                                           | ANKE                   |
| Manufacturer Part Number                                        | 999.003.0140           |
| Number of drawers                                               | 4 PCS                  |
| Working height                                                  | 900 mm                 |
| Number of doors                                                 | 2 PCS                  |
| Worktop width                                                   | 2800 mm                |
| Worktop height                                                  | 50 mm                  |
| Pullout type                                                    | Full extension         |
| Worktop depth                                                   | 700 mm                 |
| Colour of front                                                 | Optional               |
| Cabinet colour                                                  | Optional               |
| Drawer surface                                                  | 0.27 m <sup>2</sup>    |
| With single pull-out safety brake                               | Yes                    |
| Levelling                                                       | Yes                    |
| Lock type                                                       | DOM® locking system    |
| Drawer front height                                             | 2 x 180 mm, 2 x 360 mm |
| Surface                                                         | Powder-coated          |
| Drawer width (inner dimension)                                  | 500 mm                 |
| Drawer width (inner dimension) x drawer depth (inner dimension) | 500 x 540 mm           |
| Load-carrying capacity                                          | 1500 kg                |
| Drawer depth (inner dimension)                                  | 540 mm                 |
| Load-carrying capacity per drawer                               | 100 kg                 |
| Material of worktop                                             | Universal covering     |
| Central locking                                                 | Yes                    |
| Gross Weight                                                    | 221.153 kg             |
| Product Group                                                   | 502                    |