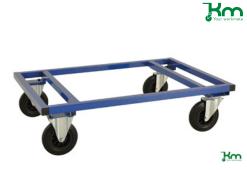

## Pallet trolley made of steel, powder-coated, low For industrial pallets 1200 x 1000 mm, load-bearing capacity 800 kg

## Execution:

- Securely welded construction
- 2 fixed wheels and 2 castors made of solid rubber, 200 x 50 mm

| Art. no.                    | 50291 180     |  |
|-----------------------------|---------------|--|
| Brand                       | KONGAMEK      |  |
| Manufacturer Part Number    | KM217-FIN-BB  |  |
| Туре                        | Low           |  |
| Load-carrying capacity      | 800 kg        |  |
| Length                      | 1200 mm       |  |
| Width                       | 1000 mm       |  |
| Height                      | 305 mm        |  |
| Loading surface length      | 1200 mm       |  |
| Loading-surface width       | 1000 mm       |  |
| Material of loading surface | Steel frame   |  |
| Colour                      | Blue          |  |
| Surface                     | Powder-coated |  |
| Number of steering rollers  | 2             |  |
| Number of fixed rollers     | 2             |  |
| With wheel lock             | Yes           |  |
| ESD-capable                 | No            |  |
| Wheel diameter              | 200 mm        |  |
| Material of wheel           | Solid rubber  |  |
| Gross Weight                | 27.000 kg     |  |
| Product Group               | 5AT           |  |