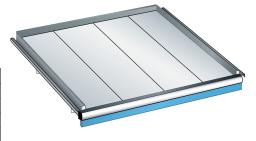

## **Pull-out shelf**

## Execution:

 Pull-out shelf: For storing heavy parts and devices. Precise, variable height mounting from 25: 25 mm in the column frame. The inserted slats allow the storage material to be stored flush with the handle bar and pulled out. Design: Sheet steel. Fins are made of sheet steel profile, Sendzimir galvanised.