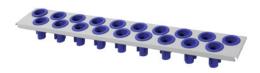

## Support profiles with plastic inserts For HK drawer cabinets, system B (1022 mm)

## Execution:

- Made of sheet steel
- Equipped with plastic inserts for holding tools
- Maximum 3 support profiles per drawer can be inserted in system 550 B
- Maximum 4 support profiles per drawer can be inserted in system 700 B
- Maximum 5 support profiles per drawer can be inserted in system 800 B

## Advantage:

Support profiles with various tool holders can be individually inserted as required in each drawer (see application example)

| Art. no.                 | 50654 140 |
|--------------------------|-----------|
| Brand                    | НК        |
| Manufacturer Part Number | 50654140  |
| Depth                    | 133 mm    |
| Width                    | 914 mm    |
| Gross Weight             | 0.010 kg  |
| Product Group            | 507       |