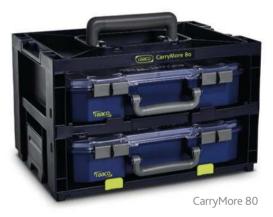

#### CarryMore

Storage and transport system for storing 2 CarryLite 4x8. Each CarryMore can hold 2 CarryLite, height 55 or 80. CarryMore can be stacked and linked together with several CarryMore units, and the capability of front loading makes for easy access regardless of location.

#### CarryMore offers the complete solution:

- Connecting lock-mechanism to link together several units
- Top shelf for placement of one CarryMore 4x8 or one ToolBag Pro 16" whilst in use
- Retainers stop the CarryLite boxes from falling out during transportation
- Retaining lock for added security of contents
- Ergonomic handle making it easier and more comfortable to carry
- CarryMore 55 holds 2 CarryLite 55 4x8
- CarryMore 80 holds 2 CarryLite 80 4x8