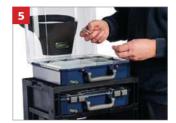

#### CarryMore offers the complete solution:

- Connecting lock-mechanism to link together several units
- Top shelf for placement of one CarryMore 4x8 or one ToolBag Pro 16" whilst in use
- Retainers stop the CarryLite boxes from falling out during transportation
- Retaining lock for added security of contents
- Ergonomic handle making it easier and more comfortable to carry
- CarryMore 55 holds 2 CarryLite 55 4x8
- CarryMore 80 holds 2 CarryLite 80 4x8