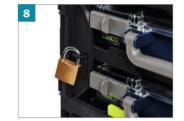

#### CarryMore offers the complete solution:

- Connecting lock-mechanism to link together several units
- Top shelf for placement of one CarryMore 4x8 or one ToolBag Pro 16" whilst in use
- Retainers stop the CarryLite boxes from falling out during transportation
- Retaining lock for added security of contents
- Ergonomic handle making it easier and more comfortable to carry
- CarryMore 55 holds 2 CarryLite 55 4x8
- CarryMore 80 holds 2 CarryLite 80 4x8

Retaining lock for added security of contents (extra accessory)

Ergonomic handle making it easier and more comfortable to carry

| Item no. | Product                  | Size (HxWxD, mm) | Weight (kg) | Carrying capacity (kg) | Colour            |
|----------|--------------------------|------------------|-------------|------------------------|-------------------|
| 146388   | CarryMore 55             | 195 x 386 x 263  | 1,8         | 25                     | Black             |
| 146401   | Carrymore 80             | 241 x 386 x 263  | 2,0         | 25                     | Black             |
| 146395   | CarryMore 55x2           | 195 x 386 x 263  | 3,7         | 25                     | Black             |
| 146418   | CarryMore 80x2           | 241 x 386 x 263  | 4,0         | 25                     | Black             |
| 146425   | TRT-0 CarryMore Trolley  | 1100 x 400 x 575 | 11,6        | 80                     | Black / Aluminium |
| 146494   | CarryMore Retaining Lock | -                | _           | _                      | Black             |
| 760331   | ToolBag Pro 16"          | 264 x 419 x 206  | 2,2         | 20                     | raaco blue        |