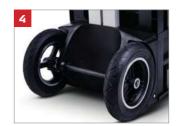

Large wheels – also suitable for stairs

An extra workstation on the top of the CarryMore for the placement of 1 CarryLite 4x8

Connecting lock-mechanism to link together several units

Retainers stop the CarryLite boxes from falling out