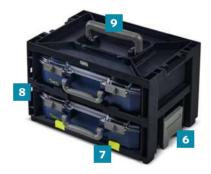

#### CarryMore

Storage and transport system for storing 2 CarryLite 4x8. Each CarryMore can hold 2 CarryLite, height 55 or 80. CarryMore can be stacked and linked together with several CarryMore units, and the capability of front loading makes for easy access regardless of location.

#### CarryMore offers the complete solution:

- Connecting lock-mechanism to link together several units
- Top shelf for placement of one CarryMore 4x8 or one ToolBag Pro 16" whilst in use
- Retainers stop the CarryLite boxes from falling out during transportation
- Retaining lock for added security of contents
- Ergonomic handle making it easier and more comfortable to carry
- CarryMore 55 holds 2 CarryLite 55 4x8
- CarryMore 80 holds 2 CarryLite 80 4x8