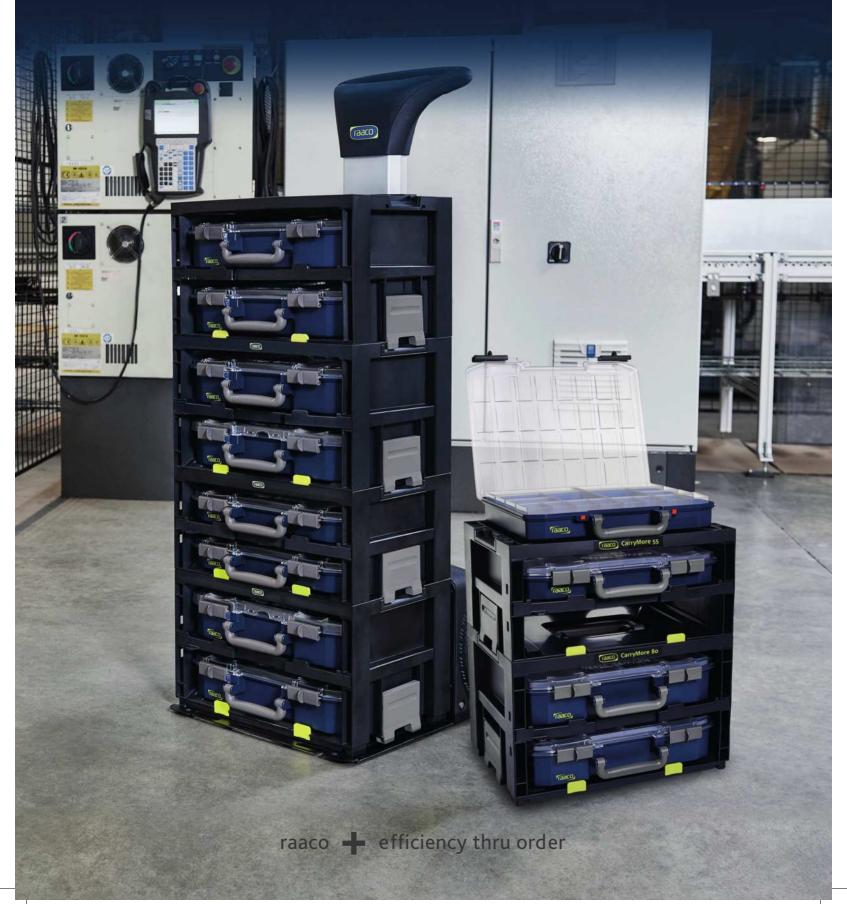

## CarryMore System - more than just a box!

CarryMore is an intelligent storage and transport system for storing 2 CarryLite 4x8. CarryMore can be stacked and linked together with several CarryMore units.

The capability of front loading makes for easy access regardless of location and without having to move or lift a CarryMore to get to the tools etc.

The CarryMore Trolley is designed for easy transport of several CarryMore units stacked together. The trolley enables easy access to the workplace even through narrow passages.

The possibilities are many - several CarryMore and the toolbox can be stacked on the CarryMore trolley and transported as a unit to the workplace. That way everyone can find the right solution and even put together the CarryMore system as needed.

The CarryMore System is made for professional craftsmen and suitable for daily use along the way.

Trolley for easy transport of several CarryMore units stacked together. The trolley enables easy access to the workplace even through narrow passages.

#### CarryMore

Storage and transport system for storing 2 CarryLite 4x8. Each CarryMore can hold 2 CarryLite, height 55 or 80. CarryMore can be stacked and linked together with several CarryMore units, and the capability of front loading makes for easy access regardless of location.

#### CarryMore offers the complete solution:

- Connecting lock-mechanism to link together several units
- Top shelf for placement of one CarryMore 4x8 or one ToolBag Pro 16" whilst in use
- Retainers stop the CarryLite boxes from falling out during transportation
- Retaining lock for added security of contents
- Ergonomic handle making it easier and more comfortable to carry
- CarryMore 55 holds 2 CarryLite 55 4x8
- CarryMore 80 holds 2 CarryLite 80 4x8