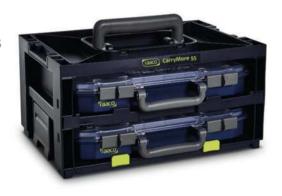

#### CarryMore

Storage and transport system for storing 2 CarryLite 4x8. Each CarryMore can hold 2 CarryLite, height 55 or 80. CarryMore can be stacked and linked together with several CarryMore units, and the capability of front loading makes for easy access regardless of location.

#### CarryMore offers the complete solution:

- Connecting lock-mechanism to link together several units
- Top shelf for placement of one CarryMore 4x8 or one ToolBag Pro 16" whilst in use
- Retainers stop the CarryLite boxes from falling out during transportation
- Retaining lock for added security of contents
- Ergonomic handle making it easier and more comfortable to carry
- CarryMore 55 holds 2 CarryLite 55 4x8
- CarryMore 80 holds 2 CarryLite 80 4x8