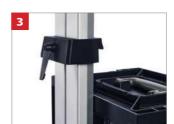

3

raaco + efficiency thru order

Large practical and ergonomic handle which is reinforced with 4 screws

The base can be folded and fixed in an upright position using magnets

Coupling lock for attaching CarryMore