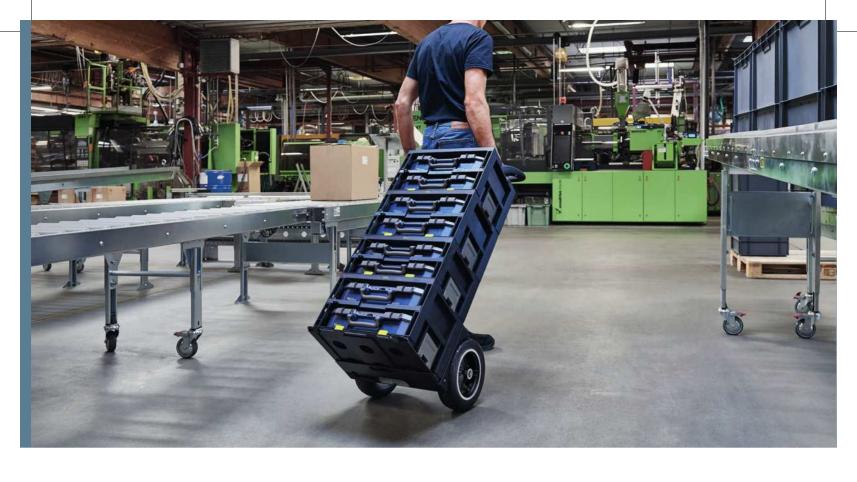

The capability of front loading makes for easy access regardless of location and without having to move or lift a CarryMore to get to the tools etc.

The CarryMore Trolley is designed for easy transport of several CarryMore units stacked together. The trolley enables easy access to the workplace even through narrow passages.

The possibilities are many - several CarryMore and the toolbox can be stacked on the CarryMore trolley and transported as a unit to the workplace. That way everyone can find the right solution and even put together the CarryMore system as needed.