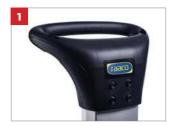

3

raaco + efficiency thru order

Large practical and ergonomic handle which is reinforced with 4 screws

The base can be folded and fixed in an upright position using magnets

Coupling lock for attaching CarryMore

Retaining lock for added security of contents (extra accessory)

Ergonomic handle making it easier and more comfortable to carry

| Item no. | Product                  | Size (HxWxD, mm) | Weight (kg) | Carrying capacity (kg) | Colour            |
|----------|--------------------------|------------------|-------------|------------------------|-------------------|
| 146388   | CarryMore 55             | 195 x 386 x 263  | 1,8         | 25                     | Black             |
| 146401   | Carrymore 80             | 241 x 386 x 263  | 2,0         | 25                     | Black             |
| 146395   | CarryMore 55x2           | 195 x 386 x 263  | 3,7         | 25                     | Black             |
| 146418   | CarryMore 80x2           | 241 x 386 x 263  | 4,0         | 25                     | Black             |
| 146425   | TRT-0 CarryMore Trolley  | 1100 x 400 x 575 | 11,6        | 80                     | Black / Aluminium |
| 146494   | CarryMore Retaining Lock | -                | _           | _                      | Black             |
| 760331   | ToolBag Pro 16"          | 264 x 419 x 206  | 2,2         | 20                     | raaco blue        |