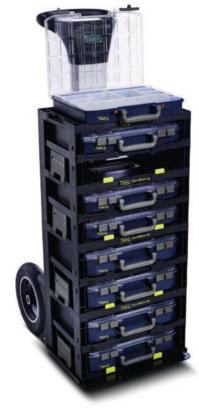

The CarryMore System is made for professional craftsmen and suitable for daily use along the way.

Trolley for easy transport of several CarryMore units stacked together. The trolley enables easy access to the workplace even through narrow passages.

## CarryMore Trolley for daily transport of several CarryMore:

- Large practical and ergonomic handle
- Large wheels also suitable for stairs
- The base can be folded and fixed in an upright position using magnets to minimize need of space in the vehicle
- Coupling lock for attaching the CarryMore.
  They can be set to several heights, depending on how many CarryMore are transported
- An extra workstation on the top of the CarryMore for the placement of 1 CarryLite 4x8 or for storage and transport of 1 ToolBag Pro 16"
- The CarryMore Trolley stores up to 4 CarryMore 55 or 3 CarryMore 80