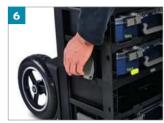

Retaining lock for added security of contents (extra accessory)

Ergonomic handle making it easier and more comfortable to carry

| Item no. | Product                  | Size (HxWxD, mm) | Weight (kg) | Carrying capacity (kg) | Colour            |
|----------|--------------------------|------------------|-------------|------------------------|-------------------|
| 146388   | CarryMore 55             | 195 x 386 x 263  | 1,8         | 25                     | Black             |
| 146401   | Carrymore 80             | 241 x 386 x 263  | 2,0         | 25                     | Black             |
| 146395   | CarryMore 55x2           | 195 x 386 x 263  | 3,7         | 25                     | Black             |
| 146418   | CarryMore 80x2           | 241 x 386 x 263  | 4,0         | 25                     | Black             |
| 146425   | TRT-0 CarryMore Trolley  | 1100 x 400 x 575 | 11,6        | 80                     | Black / Aluminium |
| 146494   | CarryMore Retaining Lock | -                | _           | _                      | Black             |
| 760331   | ToolBag Pro 16"          | 264 x 419 x 206  | 2,2         | 20                     | raaco blue        |