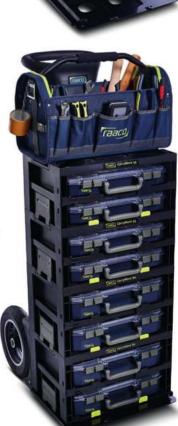

The possibilities are many - several CarryMore and the toolbox can be stacked on the CarryMore trolley and transported as a unit to the workplace. That way everyone can find the right solution and even put together the CarryMore system as needed.

## CarryMore Trolley for daily transport of several CarryMore:

- Large practical and ergonomic handle
- Large wheels also suitable for stairs
- The base can be folded and fixed in an upright position using magnets to minimize need of space in the vehicle
- Coupling lock for attaching the CarryMore.
  They can be set to several heights, depending on how many CarryMore are transported
- An extra workstation on the top of the CarryMore for the placement of 1 CarryLite 4x8 or for storage and transport of 1 ToolBag Pro 16"
- The CarryMore Trolley stores up to 4 CarryMore 55 or 3 CarryMore 80