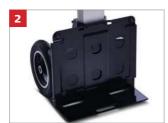

3

raaco + efficiency thru order

Large practical and ergonomic handle which is reinforced with 4 screws

The base can be folded and fixed in an upright position using magnets

Coupling lock for attaching CarryMore

Large wheels – also suitable for stairs

An extra workstation on the top of the CarryMore for the placement of 1 CarryLite 4x8

Connecting lock-mechanism to link together several units

Retainers stop the CarryLite boxes from falling out