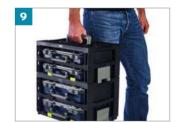

The capability of front loading makes for easy access regardless of location and without having to move or lift a CarryMore to get to the tools etc.

The CarryMore Trolley is designed for easy transport of several CarryMore units stacked together. The trolley enables easy access to the workplace even through narrow passages.

The possibilities are many - several CarryMore and the toolbox can be stacked on the CarryMore trolley and transported as a unit to the workplace. That way everyone can find the right solution and even put together the CarryMore system as needed.

The CarryMore System is made for professional craftsmen and suitable for daily use along the way.

Trolley for easy transport of several CarryMore units stacked together. The trolley enables easy access to the workplace even through narrow passages.