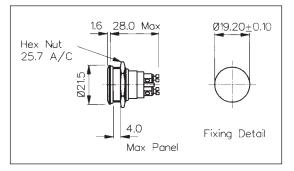

## FRONT PANEL MOUNTING

- Front Panel Sealed to IP68
- 21.5mm diameter
- S.P. Push to Make
- 1A, 50V

| Specification                                                          | МРВ037                                                                 |  |  |
|------------------------------------------------------------------------|------------------------------------------------------------------------|--|--|
| Terminations:                                                          | Screw Terminals                                                        |  |  |
| Switching:                                                             | S.P. Push to make<br>Momentary action                                  |  |  |
| Max. Rating:                                                           | 1A, 50V                                                                |  |  |
| Contact Resistance:                                                    | <10mΩ                                                                  |  |  |
| Insulation Resistance:                                                 | $>10^5 M\Omega$                                                        |  |  |
| Dielectric Strength:                                                   | >1.0kV a.c.                                                            |  |  |
| Operating Temp. Range:                                                 | -20°C to +70°C                                                         |  |  |
| Sealing (Front of panel only):                                         | Protection Classification: IP68 EN60529<br>1992 (Terminals not sealed) |  |  |
| Operations<br>Mechanical:<br>Electrical:                               | 1,000,000 (min)<br>30,000 (min)                                        |  |  |
| Operating Pressure:                                                    | 7.5N (typ)                                                             |  |  |
| Rear Nut Fixing Torque:                                                | 0.57Nm                                                                 |  |  |
| Materials<br>Mouldings:<br>Tags/Terminations:<br>Switch Body & Button: | Glass Filled Nylon<br>Brass, Silver Plated<br>Brass, Chrome Plated     |  |  |
| Contacts:                                                              | Brass, Silver Plated, Silver                                           |  |  |
| Variants:                                                              |                                                                        |  |  |