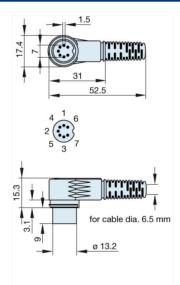

## MAWI 70 SB grau/grey

Industrial Connectors:Connectors for audio, video and data:Miniature multipole connectors:without locking screw:Angled plugs

| Product description |                                                 |
|---------------------|-------------------------------------------------|
| Туре                | MAWI 70 SB grau/grey                            |
| Order No.           | 931 575-517                                     |
| Type of contact     | male                                            |
| Description         | angled plug with insulated handle; solder joint |
| Housing Color       | grey                                            |
| Number of contacts  | 7                                               |
| Conductor size      | <= 0.34 mm2                                     |
| Drawing             |                                                 |

| Technical data                    |                                  |
|-----------------------------------|----------------------------------|
| LF output "Phone"                 | EN 60 130-09                     |
| Pole arrangement DIN              | DIN 45 329                       |
| Rated current                     | <= 4 A                           |
| Rated voltage                     | UC 34 V                          |
| Cable diameter                    | 6.5 mm                           |
| Type of termination               | solder                           |
| Material                          |                                  |
| Contact material                  | brass                            |
| Contact surface material          | tin plated                       |
| Contact bearer material           | PA 66/UL standard 94V-2          |
| Housing material                  | PE                               |
| Environmental conditions          |                                  |
| Protection class (IEC 60529)      | IP 30                            |
| Temperature range                 | -20 °C to +60 °C                 |
| Scope of delivery and accessories |                                  |
| Packaging                         | retail package, polyethylene bag |