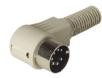

## MAWI 70 SB grau/grey

Industrial Connectors:Connectors for audio, video and data:Miniature multipole connectors:without locking screw:Angled plugs

| Product description |                                                 |
|---------------------|-------------------------------------------------|
| Туре                | MAWI 70 SB grau/grey                            |
| Order No.           | 931 575-517                                     |
| Type of contact     | male                                            |
| Description         | angled plug with insulated handle; solder joint |
| Housing Color       | grey                                            |
| Number of contacts  | 7                                               |
| Conductor size      | <= 0.34 mm2                                     |
| Drawing             |                                                 |