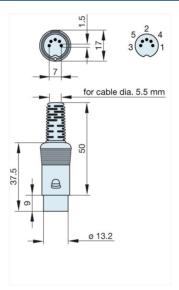

| The Later Later                   |                                  |
|-----------------------------------|----------------------------------|
| Technical data                    |                                  |
| LF output "Phone"                 | EN 60 130-09                     |
| Pole arrangement DIN              | DIN 41 524                       |
| Rated current                     | <= 4 A                           |
| Rated voltage                     | UC 34 V                          |
| Cable diameter                    | 5.5 mm                           |
| Type of termination               | solder                           |
| Material                          |                                  |
| Contact material                  | brass                            |
| Contact surface material          | tin plated                       |
| Contact bearer material           | PA 66/UL standard 94V-2          |
| Housing material                  | PE                               |
| Environmental conditions          |                                  |
| Protection class (IEC 60529)      | IP 30                            |
| Temperature range                 | -20 °C to +60 °C                 |
| Scope of delivery and accessories |                                  |
| Packaging                         | retail package, polyethylene bag |