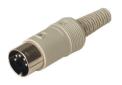

## MAS 50 S grau/grey

Industrial Connectors:Connectors for audio, video and data:Miniature multipole connectors:without locking screw:Straight plugs

| Product description |                                          |
|---------------------|------------------------------------------|
| Туре                | MAS 50 S grau/grey                       |
| Order No.           | 930 131-517                              |
| Type of contact     | male                                     |
| Description         | plug with insulated handle; solder joint |
| Housing Color       | grey                                     |
| Number of contacts  | 5                                        |
| Conductor size      | <= 0.34 mm2                              |
| Drawing             |                                          |