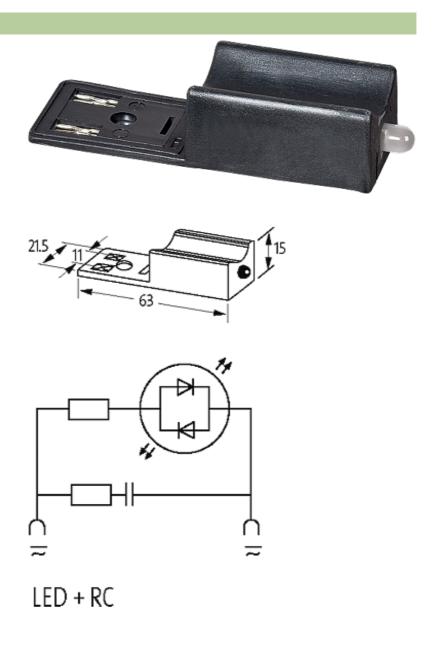

## VALVE PLUG SUPPRESSOR FORM BI - 11MM 90°

RC and LED, 24VAC/DC/20VA/W

24 V AC/DC RC + LED

Remove plug gasket when fitting adapter. Other LED colors on request. Note PIN arrangement (PE at cable outlet of connector). 180° turned version on request.

## Illustration

Product may differ from Image

## **Technical Data**

stay connected

| LED display            | (yellow opac)                                                         |
|------------------------|-----------------------------------------------------------------------|
| Contact material       | Silvered bronze                                                       |
| Material               | Polyamide black, flame retardant, temperature resistance up to 130 °C |
| Switch off delay time  | max. 20 ms                                                            |
| Switch off peak        | max. 70 V                                                             |
| Max. power (W)         | max. 20 W(VA)                                                         |
| General data           |                                                                       |
| Temperature range      | -20+60 °C                                                             |
| Dimensions H × W × D   | 15×63×21.5 mm                                                         |
| Commercial data        |                                                                       |
| country of origin      | CZ                                                                    |
| customs tariff number  | 85363010                                                              |
| minimum order quantity | 1                                                                     |