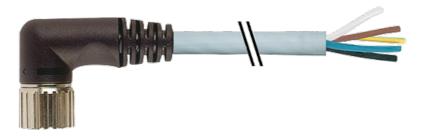

## M23 FEMALE, 90° 12 POLE

PUR 4X0.34+3X0.75 GRAY, drag ch 10m

M23 Female 90° 12-pole 7-pole used

Further cable lengths on request. Plastic housings with good resistance against chemicals and oils. The resistance to aggressive media should be individually tested for your application. Further details on request.

## Illustration

| 1 > 2 > 3 > 4 > 11 > 9 > 12 > 12 > 12 > 12 > 12 > 12 | white green yellow gray brown 0.75 mm² blue 0.75 mm² green/yellow 0.75 mm² |
|------------------------------------------------------|----------------------------------------------------------------------------|
|                                                      |                                                                            |