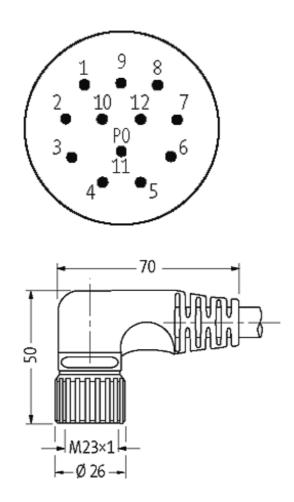

## M23 FEMALE, 90° 12 POLE

PUR 4X0.34+3X0.75 GRAY, drag ch 10m

M23 Female 90° 12-pole 7-pole used

Further cable lengths on request. Plastic housings with good resistance against chemicals and oils. The resistance to aggressive media should be individually tested for your application. Further details on request.

## Illustration

| 1 > 2 > 3 > 4 > 11 > 9 > 12 > 12 > 12 > 12 > 12 > 12 | white green yellow gray brown 0.75 mm² blue 0.75 mm² green/yellow 0.75 mm² |
|------------------------------------------------------|----------------------------------------------------------------------------|
|                                                      |                                                                            |