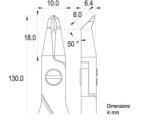

Ergo-tek - Thermoplastic Elastomer + PP compound Handle material:

Picture:

**Dimensions:** OAL (A) 130.0 mm - 5.118 inch

> Width 60.0 mm - 2.362 inch

> Height 21.0 mm - 0.827 inch

Head

dimensions: Width (C) 10.0 mm - 0.394 inch

> Thickness (D) 6.4 mm - 0.252 inchВ 18.0 mm - 0.709 inch F 0.2 mm - 0.008 inch G 8.0 mm - 0.315 inch