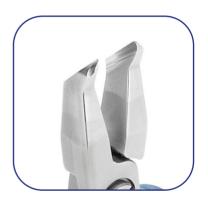

hardness.

Head description: Small Oblique

**Cutting edges:** Full-Flush

soft wire 0.10-1.20 mm (38-17 AWG) **Cutting capacity:** 

**Body material:** High carbon-chromium low alloy steel (100Cr6)

**Body finishing:** Sandblasted