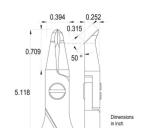

Ergo-tek - Thermoplastic Elastomer + PP compound Handle material:

Picture:

**Dimensions:** OAL (A) 130.0 mm - 5.118 inch

> Width 60.0 mm - 2.362 inch

> Height 21.0 mm - 0.827 inch

Head

dimensions: Width (C) 10.0 mm - 0.394 inch

> Thickness (D) 6.4 mm - 0.252 inchВ 18.0 mm - 0.709 inch F 0.2 mm - 0.008 inch G 8.0 mm - 0.315 inch