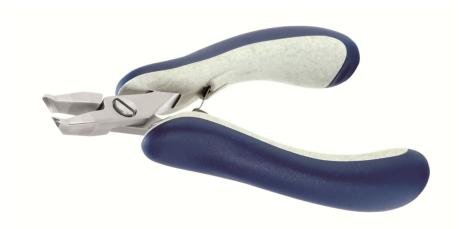

## Product Datasheet

E5247.CR.BG Product code:

Product type: **High Precision Cutters** 

Made in: Switzerland

**Description:** The 5247 is a high precision cutter belonging to the oblique head cutter family. The angled

> blade geometry supports the operator's ergonomics during the cut. The full-flush cutting edge is suitable to perform very clean cuts on small size material. The 5247 is equipped with an ESD Ergo-tek handle which allows an excellent grip, suitable to environments and to components susceptible to electrostatic discharge. The blades are hardened to 67HRC

Ergo-tek - Thermoplastic Elastomer + PP compound Handle material:

Picture:

**Dimensions:** OAL (A) 130.0 mm - 5.118 inch

> Width 60.0 mm - 2.362 inch

> Height 21.0 mm - 0.827 inch

Head

dimensions: Width (C) 10.0 mm - 0.394 inch