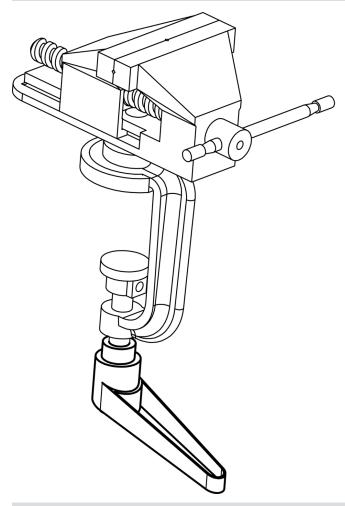

sub>4</sub> | l <sub>2</sub> | t  | _   |            |
|                |                |                |                |                |                |                |                | ≥  |     |            |
| [mm]           |                |                |                |                |                |                |                |    | [g] |            |
| black          |                |                |                |                |                |                |                |    |     |            |
| 22             | M8             | 16             | 36             | 8              | 3.5            | 52             | 74             | 14 | 112 | 24390.0414 |



Erwin Halder KG www.halder.com Page 1 of 2 Published on: 8.7.2022

# **Application example**



# Compliance

# **RoHS** compliant

Contains lead - compliant according to exceptions 6a / 6b / 6c

### Contains SVHC substances >0,1% w/w

Contains lead - SVHC list [REACH] as of 10.06.2022

# **Contains Proposition 65 substances**



Lead can cause cancer and reproductive harm from exposure https://www.P65Warnings.ca.gov/

Erwin Halder KG

#### **Free from Conflict Minerals**

This product does not contain any substances designated as "conflict minerals" such as tantalum, tin, gold or tungsten from the Democratic Republic of Congo or adjacent countries.



www.halder.com Page 2 of 2

Published on: 8.7.2022