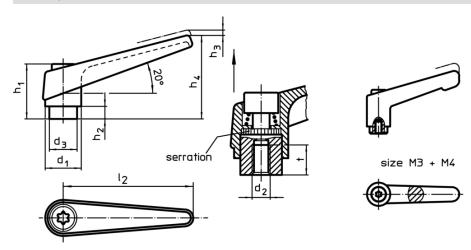

## **Drawing**

# **Order information**

| Dimensions     |                |                |                |                |                |                |                |    | ž.  | Art. No.   |
|----------------|----------------|----------------|----------------|----------------|----------------|----------------|----------------|----|-----|------------|
| d <sub>1</sub> | d <sub>2</sub> | d <sub>3</sub> | h <sub>1</sub> | h <sub>2</sub> | h <sub>3</sub> | h <sub>4</sub> | l <sub>2</sub> | t  | _   |            |
|                |                |                |                |                |                |                |                | ≥  |     |            |
| [mm]           |                |                |                |                |                |                |                |    | [g] |            |
| black          |                |                |                |                |                |                |                |    |     |            |
| 22             | M8             | 16             | 36             | 8              | 3.5            | 52             | 74             | 14 | 112 | 24390.0414 |