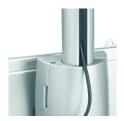

# Extension tube 150 cm PFA 9003

The PFA 9003 150 cm extension tube (with an external diameter of 60 mm) is part of a modular system which enables you to create your own ceiling mounting solution for LCD/Plasma TV's and/or projectors. You can easily insert and attache this extension tube to one of the ceiling mounting plates (PFA 9005/ 9019/ 9020) or the truss adapter (PFA 9009). As a next step you can attach one or more turn and tilt units (PFA 9001/ 9002) or a projector interface (VPC 545, PPC 200). The PFA 9003 contains the fast CIS® Cable Inlay System, which enables you to hide all the cables in a matter of seconds. Since it's made of aluminium, the tube can easily be cut to length if necessary.