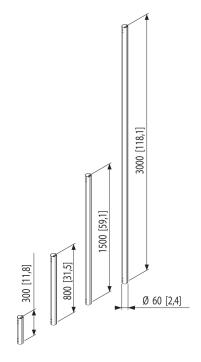

# Extension tube 150 cm PFA 9003

The PFA 9003 150 cm extension tube (with an external diameter of 60 mm) is part of a modular system which enables you to create your own ceiling mounting solution for LCD/Plasma TV's and/or projectors. You can easily insert and attache this extension tube to one of the ceiling mounting plates (PFA 9005/ 9019/ 9020) or the truss adapter (PFA 9009). As a next step you can attach one or more turn and tilt units (PFA 9001/ 9002) or a projector interface (VPC 545, PPC 200). The PFA 9003 contains the fast CIS® Cable Inlay System, which enables you to hide all the cables in a matter of seconds. Since it's made of aluminium, the tube can easily be cut to length if necessary.

#### Logistic information

• Packaging size: 100x100x1500 mm

· Max. weight: 4 kg / 8 lbs

• EAN Code: 8712285305504