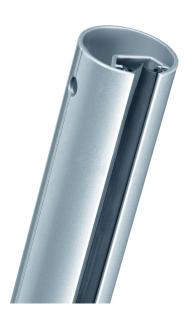

# Extension tube 150 cm PFA 9003

The PFA 9003 150 cm extension tube (with an external diameter of 60 mm) is part of a modular system which enables you to create your own ceiling mounting solution for LCD/Plasma TV's and/or projectors. You can easily insert and attache this extension tube to one of the ceiling mounting plates (PFA 9005/ 9019/ 9020) or the truss adapter (PFA 9009). As a next step you can attach one or more turn and tilt units (PFA 9001/ 9002) or a projector interface (VPC 545, PPC 200). The PFA 9003 contains the fast CIS® Cable Inlay System, which enables you to hide all the cables in a matter of seconds. Since it's made of aluminium, the tube can easily be cut to length if necessary.

#### **Features**

- Fast CIS® Cable Inlay System
- · Aluminium, easy to cut to length