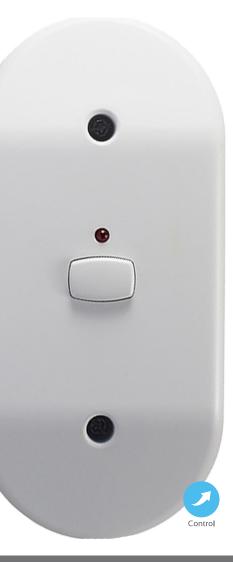

## Double Pole Relay

Relays for switching higher rated products

## Key Features

- Double pole relay for switching higher rated products
- Surface mounted relay, easy to install
- Fantastic for working with Immersion heater; Towel Rails; DC applications
- · Earth pass through
- Isolates the neutral in the event of live neutral failure
- Prevents live/neutral reversal