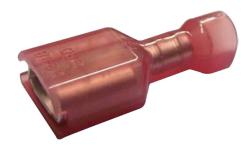

#### Diagram

#### **Specifications:**

 Maximum electric current
 :
 AWG
 22
 20
 18

 Amperes
 3
 4
 7

Maximum electrical rating : 105°C 600 volts

Insulation material : Nylon
Insulation colour : Red
Terminal material : Brass

Wire range : 22 to 18 AWG (0.5 to 0.75mm²)
NEMA tab : 0.032" × 0.25" (0.8mm × 6.35mm)

Terminal surface treatment : Tin plated Terminal thickness : 0.4mm