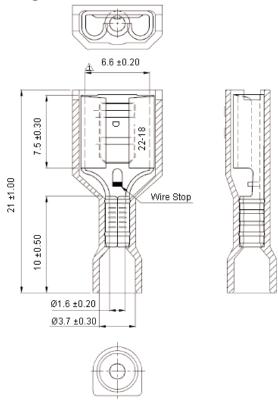

#### Diagram

#### Dimensions: Millimeters

Wire range : 22 to 18 AWG (0.5 to 0.75mm²)
NEMA tab : 0.032" × 0.25" (0.8mm × 6.35mm)

Terminal surface treatment : Tin plated Terminal thickness : 0.4mm