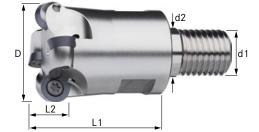

## Version

- Wear-resistant, nickel-plated version
- With internal cooling
- Clamping screw tightening torque (indexable insert) M1.8 = 0.7 Nm, M2.5 = 1.2 Nm, M3.5 = 3.5 Nm

| Art. No.                      | 16035 216 |
|-------------------------------|-----------|
| Max. cutting edge diameter    | 15 mm     |
| Clearance length              | 23 mm     |
| Thread dimension              | M8        |
| max. ap                       | 2 mm      |
| Number of cutting edges       | 3 PCS     |
| Suitable indexable insert no. | 31        |