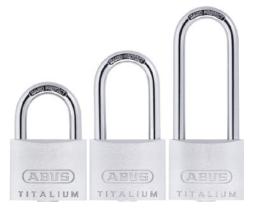

# TITALIUM<sup>TM</sup> series 64TI padlocks Special steel shackle with NANO protect coating

#### Version:

- Lock made of TITALIUM™ special aluminium optimum security yet lightweight
- Special steel shackle with NANO Protect coating for excellent corrosion protection
- Off-centre key profile for improved protection from manipulation
- Chrome-plated cylinder cores
- Precision cylinder
- Double shackle locking
- Tulip-shaped key head
- Ident. No. 154-160 with extra high shackle