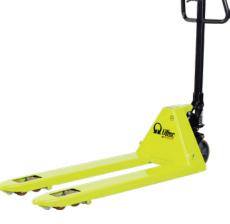

## Forklift truck

Model GS EVO

## **Execution:**

- For intensive use
- Compact design
- Chrome-plated piston rod and oil seal: Prevents rust formation and oil leaks during use
- Adjustable lowering speed: The lowering speed can be controlled in proportion to the lever position on the drawbar. Perfect for fragile and sensitive loads such as crystal, glass and ceramic
- Retracting and extending rollers: Facilitate entry into closed pallets
- 3D superior ergonomic control: Thanks to the two large grip side areas that ensure a
  perfect position, this version enables the user to enjoy an even better operating position
  with less force required compared to conventional handles
- Simple installation