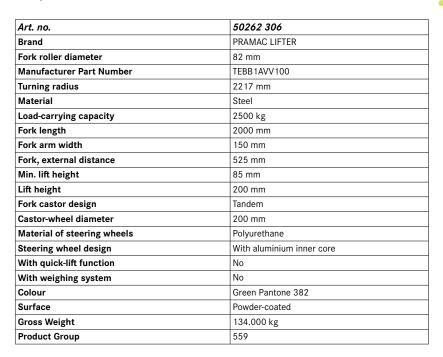

## Forklift truck

Model GS EVO

## **Execution:**

- For intensive use
- Compact design
- Chrome-plated piston rod and oil seal: Prevents rust formation and oil leaks during use
- Adjustable lowering speed: The lowering speed can be controlled in proportion to the lever position on the drawbar. Perfect for fragile and sensitive loads such as crystal, glass and ceramic
- Retracting and extending rollers: Facilitate entry into closed pallets
- 3D superior ergonomic control: Thanks to the two large grip side areas that ensure a
  perfect position, this version enables the user to enjoy an even better operating position
  with less force required compared to conventional handles
- Simple installation