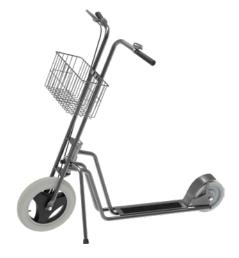

# Scooter - Platform Scooter Load-bearing capacity 150 kg

### Application:

Scooter for fast and safe movement between workplaces and work stations

### Execution:

- Rubberised handles provide ergonomic support
- Base plate with non-slip surface for a secure footing
- Complete with bell
- Hand brake

## Advantage:

■ Smooth-running and agile

| Art. no.                 | 50291 429      |
|--------------------------|----------------|
| Brand                    | KONGAMEK       |
| Manufacturer Part Number | KM07340PF-ERGO |
| Load-carrying capacity   | 150 kg         |
| Material of wheel        | Polyurethane   |
| Length                   | 1230 mm        |
| Width                    | 645 mm         |
| Height                   | 1070           |
| Colour                   | Grey           |
| Wheel diameter           | 310 mm         |
| Brake                    | Yes            |
| Made in                  | Vietnam        |
| Gross Weight             | 16.000 kg      |
| Product Group            | 5AT            |