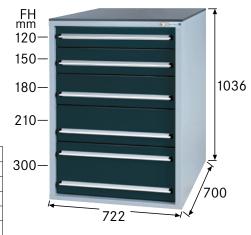

## Drawer cabinet system 700 S with 5 SOFT-CLOSE drawers Depth 700 mm, width 722 mm

| Art. no.                                                        | 50300 741                |
|-----------------------------------------------------------------|--------------------------|
| Brand                                                           | HK                       |
| Manufacturer Part Number                                        | 50300741                 |
|                                                                 |                          |
| Number of drawers                                               | 5 PCS                    |
| Height                                                          | 1036 mm                  |
| Width                                                           | 722 mm                   |
| Depth                                                           | 700 mm                   |
| Height x width x depth                                          | 1036 x 722 x 700 mm      |
| Drawer width (inner dimension) x drawer depth (inner dimension) | 600 x 600 mm             |
| Drawer with slots                                               | Yes                      |
| Perforated drawer base                                          | Yes                      |
| Load-carrying capacity per drawer                               | 100 kg                   |
| Drawer surface                                                  | 0.36 m <sup>2</sup>      |
| Pullout type                                                    | Full extension           |
| With SOFT-CLOSE closing function                                | Yes                      |
| With single pull-out safety brake                               | Yes                      |
| Central locking                                                 | Yes                      |
| With cover panel                                                | Yes                      |
| Material of cover panel                                         | Wood, plastic-coated     |
| Cabinet colour                                                  | Light grey RAL 7035      |
| Colour of front                                                 | Anthracite grey RAL 7016 |
| Surface                                                         | Powder-coated            |
| Functions                                                       | RFID possible            |
| Model                                                           | \$7 32/5                 |
| Overall surface                                                 | 1.8 m <sup>2</sup>       |
| Lock type                                                       | DOM® locking system      |
| Material                                                        | Sheet steel              |
| Gross Weight                                                    | 110.000 kg               |
| Product Group                                                   | 5BB                      |
|                                                                 | 1                        |