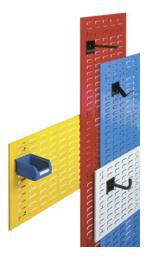

## Slotted panel

## Version:

- 1.25 mm sheet steel with embossed slots
- Edge folded all round and stiffened with support members
- Surface: plastic-coated
- Other colours are deliverable on request: Slate grey RAL 7015; traffic yellow RAL 1023; light blue RAL 5012; jet black RAL 9005
- RasterPlan support elements and tool holder for insertion in slotted panels from no. 50638 730, RasterPlan easy-view storage bins see no. 50638 816-837