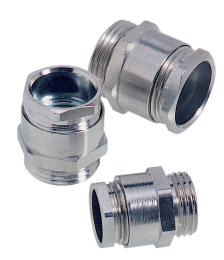

#### High mechanical stability Optimum strain relief

Robust

**Application range** Brass cable gland with hexagonal fitting, for fast assembly with a flat spanner.

#### Remark

Photographs are not to scale and do not represent detailed images of the respective products.

| SVRN 7006/N                                              |
|----------------------------------------------------------|
| 7                                                        |
| 6                                                        |
| 14 / 13                                                  |
| 20,6                                                     |
| 5                                                        |
| 100                                                      |
| The installation dimensions can be found in appendix T21 |
| Body: nickel-plated brass<br>Sealing ring: CR            |
| IP 54                                                    |
| -20°C to +100°C                                          |
|                                                          |