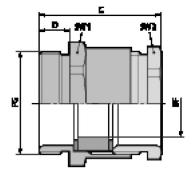

#### Design

PG connection thread

#### Remark

Photographs are not to scale and do not represent detailed images of the respective products.

| SVRN 7006/N                                              |
|----------------------------------------------------------|
| 7                                                        |
| 6                                                        |
| 14 / 13                                                  |
| 20,6                                                     |
| 5                                                        |
| 100                                                      |
| The installation dimensions can be found in appendix T21 |
| Body: nickel-plated brass<br>Sealing ring: CR            |
| IP 54                                                    |
| -20°C to +100°C                                          |
|                                                          |