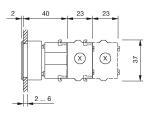

### Mounting

Mounting cut-out Design

## Dimensions

X = Screw terminal

#### Mounting cut-outs

PIT = Push-in terminal