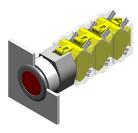

## 704.012.018 - Pushbutton actuator

Ø 30,5 mm

flush

round

Ø 35 mm

Aluminium

natural anodized

### 704.012.018 - Pushbutton actuator

Attention: The preview is based on a sample product. This can differ from your current configuration.