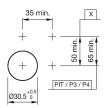

## Dimensions

X = Screw terminal

#### Mounting cut-outs

PIT = Push-in terminal