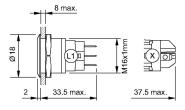

#### **Dimensions**

#### 82-4151.2000 - Pushbutton 16 mm stainless-steel

Attention: The preview is based on a sample product. This can differ from your current configuration.

Mounting

 $\begin{array}{ll} \mbox{Mounting cut-out} & \mbox{$\varnothing$ 16 mm} \\ \mbox{Design} & \mbox{flush} \end{array}$ 