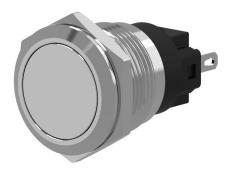

#### 82-4151.2000 - Pushbutton 16 mm stainless-steel

#### 82-4151.2000 - Pushbutton 16 mm stainless-steel

Attention: The preview is based on a sample product. This can differ from your current configuration.

Mounting

 $\begin{array}{ll} \mbox{Mounting cut-out} & \mbox{$\varnothing$ 16 mm} \\ \mbox{Design} & \mbox{flush} \end{array}$ 

**Front** 

Front shape round
Front ring shape flush
Front dimension Ø 18 mm
Front bezel material Stainless steel

Other Attributes

Weight 0,018 kg

Operating-/Indication part

Lens optics opaque
Lens material Stainless steel
Lens colour Stainless steel

Lens profile flat

Lens illumination non-illuminative

**IP-Rating** 

Front protection IP65, IP67

**Connection Method** 

Terminal Solder 2.8 x 0.5 mm

**Actuator** 

Switching action Maintained

Switching element

Switching current 3 A
Contact material Silver
Contacts 1 C

Switching system Snap-action switching element

Switching voltage 240 V AC/DC

**Function** 

Pushbutton

eao 🔳