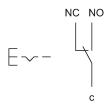

#### Wiring diagram

#### Legend

Switching action: C = Maintained Contacts: C = Changeover

Switching element

Switching current 3 A
Contact material Silver
Contacts 1 C

Switching system Snap-action switching element

Switching voltage 240 V AC/DC

**Function** 

Pushbutton

eao 🔳