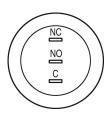

#### Wiring diagram

#### Legend

Switching action: C = Maintained Contacts: C = Changeover