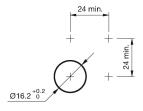

#### **Mounting cut-outs**

#### 82-4151.2000 - Pushbutton 16 mm stainless-steel

Attention: The preview is based on a sample product. This can differ from your current configuration.

Mounting

 $\begin{array}{ll} \mbox{Mounting cut-out} & \mbox{$\varnothing$ 16 mm} \\ \mbox{Design} & \mbox{flush} \end{array}$ 