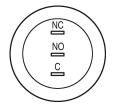

### Wiring diagram

### **Component layout**

#### Legend

Switching action: B = Momentary Contacts: C = Changeover