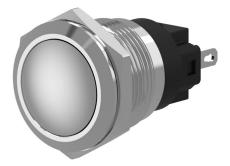

## 82-6571.1000 - Pushbutton 22 mm Aluminium

Attention: The preview is based on a sample product. This can differ from your current configuration.

#### Mounting Design flush Mounting cut-out Ø 22,3 mm Front Front shape round Front ring shape flush Front dimension Ø 25 mm Aluminium Front bezel material **Other Attributes** Weight 0,019 kg **Operating-/Indication part** Lens optics opaque Lens material Aluminium natural anodized Lens colour Lens profile flat (raised) Lens illumination non-illuminative **IP-Rating** Front protection IP65. IP67 **Connection Method** Solder 2.8 x 0.5 mm Terminal Actuator Switching action Momentary Switching element Switching current 3 A Contact material Silver Contacts 1 C Snap-action switching element Switching system Switching voltage 240 V AC/DC Function Pushbutton