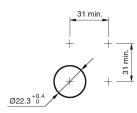

nting Design flush Mounting cut-out Ø 22,3 mm Front Front shape round Front ring shape flush Front dimension Ø 25 mm Aluminium Front bezel material **Other Attributes** Weight 0,019 kg **Operating-/Indication part** Lens optics opaque Lens material Aluminium natural anodized Lens colour Lens profile flat (raised) Lens illumination non-illuminative **IP-Rating** Front protection IP65. IP67 **Connection Method** Solder 2.8 x 0.5 mm Terminal Actuator Switching action Momentary Switching element Switching current 3 A Contact material Silver Contacts 1 C Snap-action switching element Switching system Switching voltage 240 V AC/DC Function Pushbutton



# EAO – Your Expert Partner for Human Machine Interfaces

# 82-6571.1000 - Pushbutton 22 mm Aluminium

## Dimensions



#### Mounting cut-outs



### Wiring diagram



### **Component layout**



#### Legend

Switching action: B = Momentary Contacts: C = Changeover