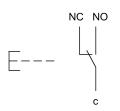

### Wiring diagram

### **Component layout**

#### Legend

Switching action: B = Momentary Contacts: C = Changeover