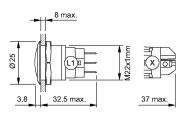

t configuration.

#### Mounting Design flush Mounting cut-out Ø 22,3 mm Front Front shape round Front ring shape flush Front dimension Ø 25 mm Aluminium Front bezel material **Other Attributes** Weight 0,019 kg **Operating-/Indication part** Lens optics opaque Lens material Aluminium natural anodized Lens colour Lens profile flat (raised) Lens illumination non-illuminative **IP-Rating** Front protection IP65. IP67 **Connection Method** Solder 2.8 x 0.5 mm Terminal Actuator Switching action Momentary Switching element Switching current 3 A Contact material Silver Contacts 1 C Snap-action switching element Switching system Switching voltage 240 V AC/DC Function Pushbutton



# EAO – Your Expert Partner for Human Machine Interfaces

# 82-6571.1000 - Pushbutton 22 mm Aluminium

## Dimensions



#### Mounting cut-outs



### Wiring diagram



### **Component layout**



#### Legend

Switching action: B = Momentary Contacts: C = Changeover