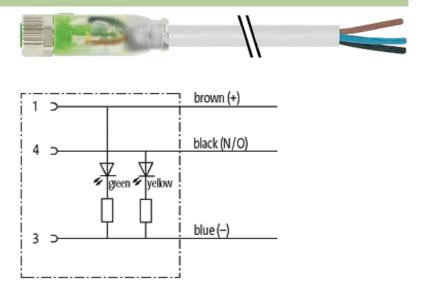

### M8 female 0° LED with cable

PUR 3x0,25 gy UL,CSA+drag chain 5m

M8
Female straight
3-pole
2 × LED (PNP), (NPN) on request

Plastic housings with good resistance against chemicals and oils. The resistance to aggressive media should be individually tested for your application. Further details on request. Further cable lengths on request.

#### Illustration