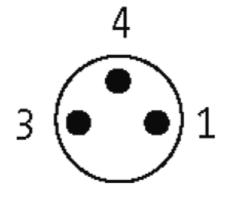

### M8 female 0° LED with cable

PUR 3x0,25 gy UL,CSA+drag chain 5m

M8
Female straight
3-pole
2 × LED (PNP), (NPN) on request

Plastic housings with good resistance against chemicals and oils. The resistance to aggressive media should be individually tested for your application. Further details on request. Further cable lengths on request.

### Form

08111

| 00111                                                                   |
|-------------------------------------------------------------------------|
|                                                                         |
| 24 V DC ±25 %                                                           |
| max. 4 A                                                                |
| Screw thread M8 $\times$ 1 mm (recommended torque 0.4 Nm) self-securing |
| IP67 inserted and tightened (EN 60529)                                  |
|                                                                         |
| 230                                                                     |
| 3 × 0.25 mm <sup>2</sup>                                                |
| PP (br, bl, bk)                                                         |
| 5 Mio.                                                                  |
| 2 Mio. ± 180°/m                                                         |
| gray                                                                    |
| 90 ± 5A                                                                 |
| PUR (UL/CSA)                                                            |
| approx. 4.3 mm                                                          |
| 5 × outer Ø                                                             |
| 10 × outer Ø                                                            |
| -40+80 °C                                                               |
| -25+80 °C                                                               |
|                                                                         |
| DE                                                                      |
| 85444290                                                                |
| 1                                                                       |
|                                                                         |