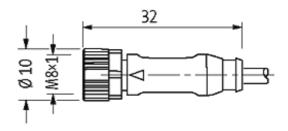

### M8 female 0° LED with cable

PUR 3x0,25 gy UL,CSA+drag chain 5m

M8
Female straight
3-pole
2 × LED (PNP), (NPN) on request

Plastic housings with good resistance against chemicals and oils. The resistance to aggressive media should be individually tested for your application. Further details on request. Further cable lengths on request.

### Form

08111

| 00111                                                                   |
|-------------------------------------------------------------------------|
|                                                                         |
| 24 V DC ±25 %                                                           |
| max. 4 A                                                                |
| Screw thread M8 $\times$ 1 mm (recommended torque 0.4 Nm) self-securing |
| IP67 inserted and tightened (EN 60529)                                  |
|                                                                         |
| 230                                                                     |
| 3 × 0.25 mm <sup>2</sup>                                                |
| PP (br, bl, bk)                                                         |
| 5 Mio.                                                                  |
| 2 Mio. ± 180°/m                                                         |
| gray                                                                    |
| 90 ± 5A                                                                 |
| PUR (UL/CSA)                                                            |
| approx. 4.3 mm                                                          |
| 5 × outer Ø                                                             |
| 10 × outer Ø                                                            |
| -40+80 °C                                                               |
| -25+80 °C                                                               |
|                                                                         |
| DE                                                                      |
| 85444290                                                                |
| 1                                                                       |
|                                                                         |