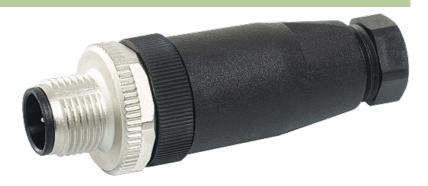

stay connected

## M12 MALE 0° WIREABLE SCREW TERM.

4-pol. max.0,75mm<sup>2</sup> 6-8mm

Male straight 4-pole Clamping range cable entry: 6...8 mm

Plastic housings with good resistance against chemicals and oils. The resistance to aggressive media should be individually tested for your application. Further details on request.

## **Link to Product**

#### Illustration







stay connected

# Male





Product may differ from Image

### **Approvals**







### Form

12741

| Technical Data                 |                                                                          |
|--------------------------------|--------------------------------------------------------------------------|
| Operating voltage              | max. 250 V AC/DC                                                         |
| Operating current per contact  | max. 4 A                                                                 |
| Connection cross section       | max. 0.75 mm²                                                            |
| Sealing range (cable diameter) | 68 mm                                                                    |
| Locking of ports