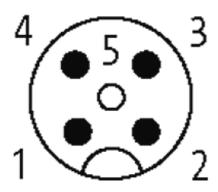

## M12 MALE 0° WIREABLE SCREW TERM.

4-pol. max.0,75mm<sup>2</sup> 6-8mm

Male straight 4-pole Clamping range cable entry: 6...8 mm

Plastic housings with good resistance against chemicals and oils. The resistance to aggressive media should be individually tested for your application. Further details on request.