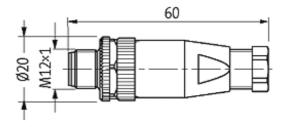

### Form

12741

| Technical Data                 |                                                                          |
|--------------------------------|--------------------------------------------------------------------------|
| Operating voltage              | max. 250 V AC/DC                                                         |
| Operating current per contact  | max. 4 A                                                                 |
| Connection cross section       | max. 0.75 mm²                                                            |
| Sealing range (cable diameter) | 68 mm                                                                    |
| Locking of ports               | Screw thread M12 $\times$ 1 mm (recommended torque 0.6 Nm) self-securing |
| Protection                     | IP67 inserted and tightened (EN 60529)                                   |
| General data                   |                                                                          |
| Temperature range              | -25+85 °C                                                                |
| Dimensions H × W × D           | 60×20×20 mm                                                              |
| Commercial data                |                                                                          |
| country of origin              | DE                                                                       |
| customs tariff number          | 85369010                                                                 |