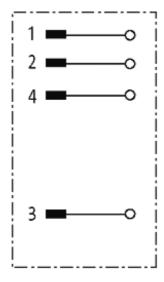

## M12 MALE 0° WIREABLE SCREW TERM.

4-pol. max.0,75mm<sup>2</sup> 6-8mm

Male straight 4-pole Clamping range cable entry: 6...8 mm

Plastic housings with good resistance against chemicals and oils. The resistance to aggressive media should be individually tested for your application. Further details on request.