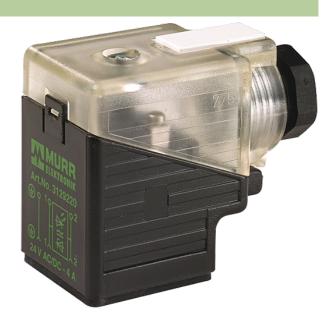

## **SVS VALVE PLUG FORM A 18MM FIELD-WIREABLE**

24...230V LED M16x1.5 Bridge Rectifier

Form A (18 mm) 24...230 V AC/DC LED and bridge rectifier metric

Plastic housings with good resistance against chemicals and oils. The resistance to aggressive media should be individually tested for your application. Further details on request.

#### Illustration

stay connected

Height: 41 mm

Product may differ from Image