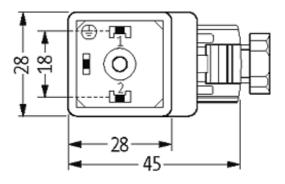

#### Illustration

stay connected

Height: 41 mm

Product may differ from Image

### **Form**

29521

| Technical Data                 |                                                                     |
|--------------------------------|---------------------------------------------------------------------|
| Operating voltage              | 24230 V AC/DC                                                       |
| Operating current per contact  | max. 1.5 A                                                          |
| Connection cross section       | 4 mm <sup>2</sup> single core, with ferrule end 1.5 mm <sup>2</sup> |
| Sealing range (cable diameter) | 510 mm                                                              |
| Locking of ports               | M3 (recommended torque 0.4 Nm)                                      |
| Compression gland              | M16 × 1.5 mm                                                        |
| Protection                     | IP65 inserted and tightened (EN 60529), with gland                  |
| General data                   |                                                                     |
| Temperature range              | -20+60 °C                                                           |
| Commercial data                |                                                                     |
| country of origin              | CZ                                                                  |
| customs tariff number          | 85369010                                                            |
| minimum order quantity         | 1                                                                   |