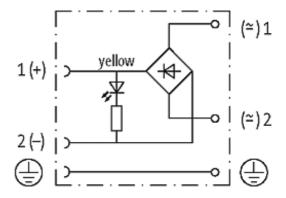

## **SVS VALVE PLUG FORM A 18MM FIELD-WIREABLE**

24...230V LED M16x1.5 Bridge Rectifier

Form A (18 mm) 24...230 V AC/DC LED and bridge rectifier metric

Plastic housings with good resistance against chemicals and oils. The resistance to aggressive media should be individually tested for your application. Further details on request.

### **Form**

29521

| Technical Data                 |                                                                     |
|--------------------------------|---------------------------------------------------------------------|
| Operating voltage              | 24230 V AC/DC                                                       |
| Operating current per contact  | max. 1.5 A                                                          |
| Connection cross section       | 4 mm <sup>2</sup> single core, with ferrule end 1.5 mm <sup>2</sup> |
| Sealing range (cable diameter) | 510 mm                                                              |
| Locking of ports               | M3 (recommended torque 0.4 Nm)                                      |
| Compression gland              | M16 × 1.5 mm                                                        |
| Protection                     | IP65 inserted and tightened (EN 60529), with gland                  |
| General data                   |                                                                     |
| Temperature range              | -20+60 °C                                                           |
| Commercial data                |                                                                     |
| country of origin              | CZ                                                                  |
| customs tariff number          | 85369010                                                            |
| minimum order quantity         | 1                                                                   |