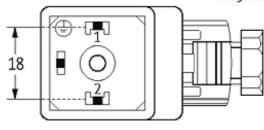

#### Illustration

stay connected

Height: 41 mm

Product may differ from Image

### **Form**

29521

| Technical Data                 |                                                                     |
|--------------------------------|---------------------------------------------------------------------|
| Operating voltage              | 24230 V AC/DC                                                       |
| Operating current per contact  | max. 1.5 A                                                          |
| Connection cross section       | 4 mm <sup>2</sup> single core, with ferrule end 1.5 mm <sup>2</sup> |
| Sealing range (cable diameter) | 510 mm                                                              |
| Locking of ports               | M3 (recommended torque 0.4 Nm)                                      |
| Compression gland              | M16 × 1.5 mm                                                        |
| Protection                     | IP65 inserted and tightened (EN 60529), with gland                  |
| General data                   |                                                                     |
| Temperature range              | -20+60 °C                                                           |
| Commercial data                |                                                                     |
| country of origin              | CZ                                                                  |
| customs tariff number          | 85369010                                                            |
| minimum order quantity         | 1                                                                   |