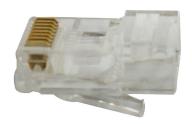

## **RJ45 Modular Plugs**

## **Specifications**

Body Material : Polycarbonate, UL94V-0

Colour : Transparent
Network Cable Type : Cat5e, Cat6
No. of Contacts : 8 Position
No. of Ports : 1 Port
Contact Termination : IDC