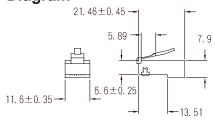

## **Diagram**

Dimensions : Millimetres Tolerance: ±0.5mm

Important Notice: This data sheet and its contents (the "Information") belong to the members of the AVNET group of companies (the "Group") or are licensed to it. No licence is granted for the use of it other than for information purposes in connection with the products to which it relates. No licence of any intellectual property rights is granted. The Information is subject to change without notice and replaces all data sheets previously supplied. The Information supplied is believed to be accurate but the Group assumes no responsibility for its accuracy or completeness, any error in or omission from it or for any use made of it. Users of this data sheet should check for themselves the Information and the suitability of the products for their purpose and not make any assumptions based on information included or omitted. Liability for loss or damage resulting from any reliance on the Information or use of it (including liability resulting from negligence or where the Group was aware of the possibility of such loss or damage arising) is excluded. This will not operate to limit or restrict the Group's liability for death or personal injury resulting from its negligence. Multicomp Pro is the registered trademark of Premier Farnell Limited 2019.