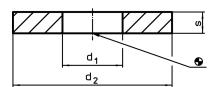

#### Material

Heat-treated steel, tempered, punched, mechanically trued, phosphatized

Drawing

## **Order information**

| Dimensions     |                |   | For screws | Ĩ   | Art. No.   |
|----------------|----------------|---|------------|-----|------------|
| d <sub>1</sub> | d <sub>2</sub> | s |            | -   |            |
| [mm]           |                |   | [mm]       | [g] |            |
| 13             | 35             | 5 | M12        | 28  | 23060.0012 |