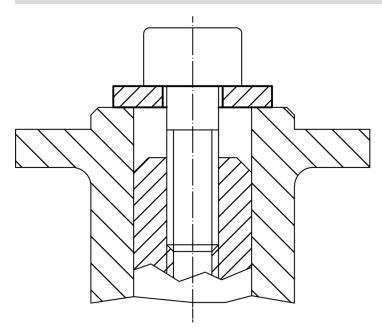

# Shaft / Plain Washers • DIN 6340 heat-treated 23060.0012



### **Product Description**

The heat-treated shaft / plain washers (washers) are manufactured according to DIN 6340.

#### Material

Heat-treated steel, tempered, punched, mechanically trued, phosphatized

Drawing



## **Order information**

| Dimensions     |                |   | For screws | Ĩ   | Art. No.   |
|----------------|----------------|---|------------|-----|------------|
| d <sub>1</sub> | d <sub>2</sub> | s |            | -   |            |
| [mm]           |                |   | [mm]       | [g] |            |
| 13             | 35             | 5 | M12        | 28  | 23060.0012 |

## Application example



#### Compliance

RoHS compliant

Compliant according to Directive 2011/65/EU and Directive 2015/863

Does not contain SVHC substances

No SVHC substances with more than 0.1% w/w contained - SVHC list [REACH] as of 10.06.2022

Does not contain Proposition 65 substances No Proposition 65 substances included https://www.P65Warnings.ca.gov/

#### Free from Conflict Minerals

This product does not contain any substances designated as "conflict minerals" such as tantalum, tin, gold or tungsten from the Democratic Republic of Congo or adjacent countries.