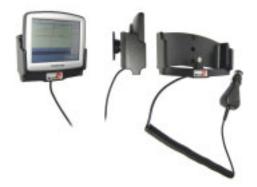

When you have attached the cable to the holder it is firmly in place and you do not have connect it manually to the device each time you put the GPS in the holder.

You can choose between a passive holder with tilt swivel, an active holder with cigarette lighter plug or an active holder for fixed installation. Active holders with charging cable connect to the vehicle's cigarette lighter socket.

## Active holder with cigarette lighter plug, with pass-through connector

| nem no. | Model                                  |
|---------|----------------------------------------|
| 278023  | Navigon 1200, 1210                     |
| 278023  | Navigon 2200, 2210                     |
| 278022  | Navigon 7200, 7210                     |
| 278024  | TomTom Go 520, 530, 720, 730, 920, 930 |
| 278019  | TomTom One 30-series                   |
| 278018  | TomTom XL 30-series                    |