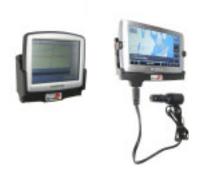

## Pass-Through Connector Holder

Holder with pass-through connector. All cables that can be used with the GPS device can also be used with the holder, for example a TMC cable. This means that you can have both charging and TMC connected to the GPS in the same time!

When you have attached the cable to the holder it is firmly in place and you do not have connect it manually to the device each time you put the GPS in the holder.

You can choose between a passive holder with tilt swivel, an active holder with cigarette lighter plug or an active holder for fixed installation. Active holders with charging cable connect to the vehicle's cigarette lighter socket.