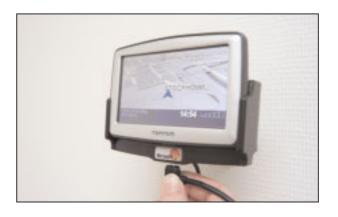

## Pass-Through Connector Holder

Holder with pass-through connector. All cables that can be used with the GPS device can also be used with the holder, for example a TMC cable. This means that you can have both charging and TMC connected to the GPS in the same time!

When you have attached the cable to the holder it is firmly in place and you do not have connect it manually to the device each time you put the GPS in the holder.

You can choose between a passive holder with tilt swivel, an active holder with cigarette lighter plug or an active holder for fixed installation. Active holders with charging cable connect to the vehicle's cigarette lighter socket.