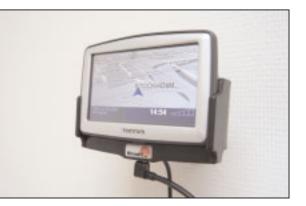

## Pass-Through Connector Holder

Holder with pass-through connector. All cables that can be used with the GPS device can also be used with the holder, for example a TMC cable. This means that you can have both charging and TMC connected to the GPS in the same time!

When you have attached the cable to the holder it is firmly in place and you do not have connect it manually to the device each time you put the GPS in the holder.

You can choose between a passive holder with tilt swivel, an active holder with cigarette lighter plug or an active holder for fixed installation. Active holders with charging cable connect to the vehicle's cigarette lighter socket.