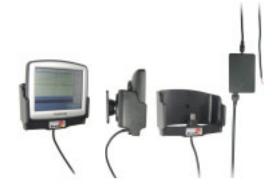

The active holders for fixed installation are connected behind the dashboard, this gives a neat installation without cables hanging over the interior. 12/24 Volt

You can easily take the device with you when leaving the vehicle. The holdera are equipped with a tilt swivel so they can be adjusted in order to avoid light reflection on the screen. Attach onto ProClip Mounting Platform.

## Active holder for fixed installation, with pass-through connector

| Model                                  |
|----------------------------------------|
| Navigon 1200, 1210                     |
| Navigon 2200, 2210                     |
| Navigon 7200, 7210                     |
| TomTom Go 520, 530, 720, 730, 920, 930 |
| TomTom One 30-series                   |
| TomTom XL 30-series                    |
|                                        |