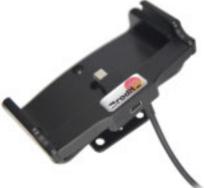

## Pass-Through Connector Holder

Holder with pass-through connector. All cables that can be used with the GPS device can also be used with the holder, for example a TMC cable. This means that you can have both charging and TMC connected to the GPS in the same time!

When you have attached the cable to the holder it is firmly in place and you do not have connect it manually to the device each time you put the GPS in the holder.

You can choose between a passive holder with tilt swivel, an active holder with cigarette lighter plug or an active holder for fixed installation. Active holders with charging cable connect to the vehicle's cigarette lighter socket.