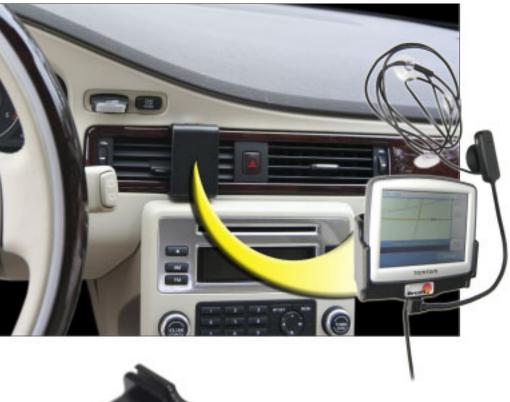

## Pass-Through Connector Holder

Holder with pass-through connector. All cables that can be used with the GPS device can also be used with the holder, for example a TMC cable. This means that you can have both charging and TMC connected to the GPS in the same time!

When you have attached the cable to the holder it is firmly in place and you do not have connect it manually to the device each time you put the GPS in the holder.

You can choose between a passive holder with tilt swivel, an active holder with cigarette lighter plug or an active holder for fixed installation. Active holders with charging cable connect to the vehicle's cigarette lighter socket.

The active holders for fixed installation are connected behind the dashboard, this gives a neat installation without cables hanging over the interior. 12/24 Volt

You can easily take the device with you when leaving the vehicle. The holdera are equipped with a tilt swivel so they can be adjusted in order to avoid light reflection on the screen. Attach onto ProClip Mounting Platform.